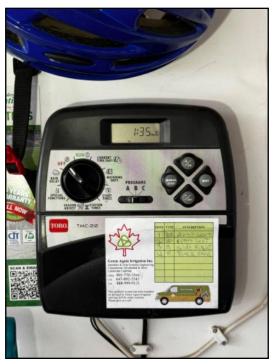

### Description

Gutter & downspout material: • Aluminum

**Driveway:** • Cobblestones

Porch: • Flagstone

Balcony: • Pressure-treated wood

Patio: • Stone Fence: • Wood

Irrigation/Lawn sprinklers: • Control pad is in the garage. Make sure you have the water lines blown out before the winter.

ELECTRICAL

INSULATION

PLUMBING

INTERIOR

REFERENCE

12. Control pad

www.quantumhomeinspections.ca

ROOFING