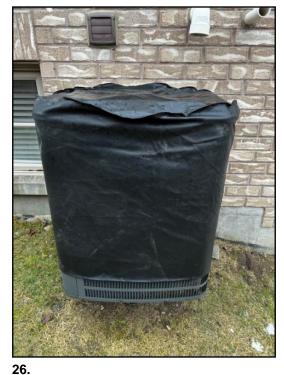

### Air conditioning type:

Central

Model Year 2020

3.5 Tons Unit

Remove the outdoor cover before turning on the unit in the spring season.