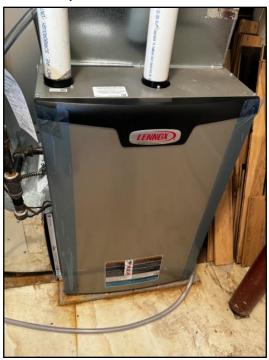

### Heating system type:

• Furnace

Brand new furnace installed.

Model Year 2024

www.quantumhomeinspections.ca

111 Moraine Hill Drive, Vaughan, ON

STRUCTURE

**HEATING** 

January 30, 2024

INSULATION

PLUMBING

www.quantumhomeinspections.ca

REFERENCE

High Efficiency 88,000 BTU'S

Replace filter every 3 months.

Gas fireplaces in good working condition.