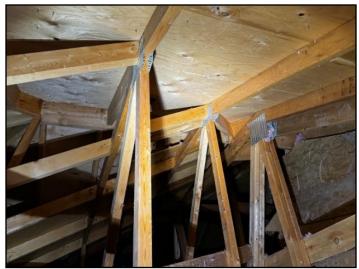

### Roof and ceiling framing:

- Trusses
- Plywood sheathing

No visible signs water damage or mold.

www.quantumhomeinspections.ca

ROOFING

EXTERIO

STRUCTURE

TRICAL F