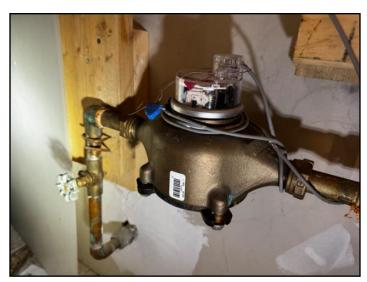

### Main water shut off valve at the:

Meter

Located in the furnace room.

28. Meter