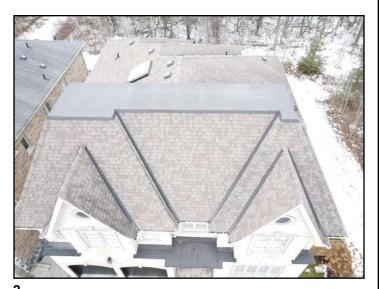

# Sloped roofing material:

• Asphalt shingles

In great condition.

Noticed a few blown away Asphalt Shingles in the rear roof repair it.

Approximately age 14 years old.

Probability of leakage is low.

1.

4. Blown away Asphalt Shingles

• Modified bitumen membrane

In great condition.

Approximately age 14 years years old.

Probability of leakage is low.

111 Moraine Hill Drive, Vaughan, ON January 30, 2024

www.quantumhomeinspections.ca

ROOFING EXTERIOR STRUCTURE ELECTRICAL HEATING COOLING INSULATION PLUMBING INTERIOR REFERENCE