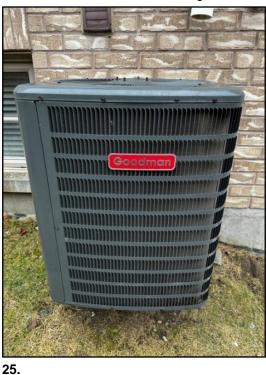

### Air conditioning type:

Central

Model Year 2020

3.5 Tons Unit

Remove the outdoor cover before turning on the unit in the spring season.