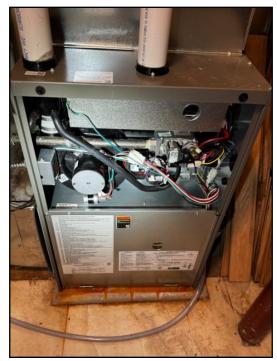

### Heating system type:

• Furnace

Brand new furnace installed.

Model Year 2024

www.quantumhomeinspections.ca

111 Moraine Hill Drive, Vaughan, ON

STRUCTURE

**HEATING** 

January 30, 2024

INSULATION

PLUMBING

www.quantumhomeinspections.ca

REFERENCE

High Efficiency 88,000 BTU'S

Replace filter every 3 months.

Gas fireplaces in good working condition.