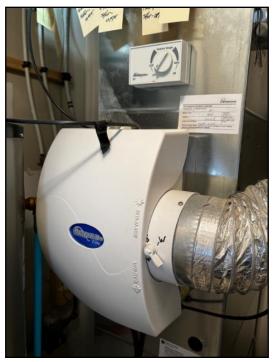

#### **Humidifier:**

### • Trickle/cascade type

Replace filter every fall.

Make sure the water valve is on.

Make sure the damper flap is opened for the winter and closed for the summer.

Make sure the humidistat is set about 35%

Located in the basement furnace room.

www.quantumhomeinspections.ca

ELECTRICAL COOLING INSULATION PLUMBING INTERIOR STRUCTURE REFERENCE HEATING

24. Trickle/cascade type

www.quantumhomeinspections.ca

www.quantumhomeinspections.ca