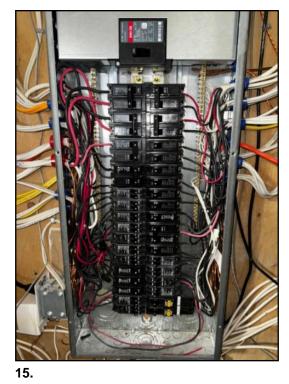

# Description

Service size: • 200 Amps (240 Volts)

Distribution panel type and location:

• Breakers

Located left side basement.

14.

Distribution wire (conductor) material and type: • <u>Copper - non-metallic sheathed</u> Smoke alarms (detectors):