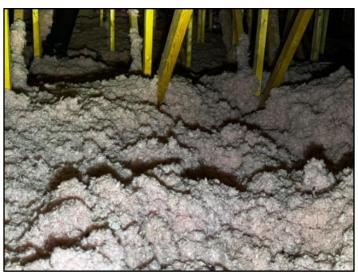

### Attic/roof insulation material:

• Glass fiber

Upgrade in the future.

27. Glass fiber

www.quantumhomeinspections.ca

ROOFING

EXTERIOR

STRUCTURE