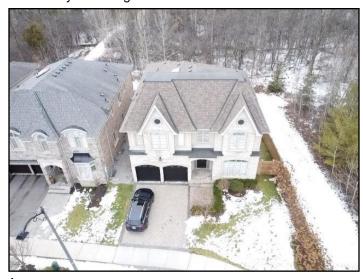

# Sloped roofing material:

• Asphalt shingles

In great condition.

Noticed a few blown away Asphalt Shingles in the rear roof repair it.

Approximately age 14 years old.

Probability of leakage is low.

1.

4. Blown away Asphalt Shingles