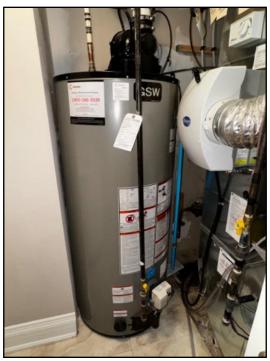

### Water heater type:

Rental Model Year 2020 284 Litres

Mixing valve not installed.

111 Moraine Hill Drive, Vaughan, ON January 30, 2024 www.quantumhomeinspections.ca

STRUCTURE

INSULATION

PLUMBING

REFERENCE

29. Rental

Pumps: • None

Backwater valve: • None noted