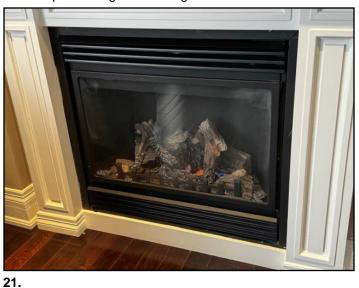

January 30, 2024

INSULATION

PLUMBING

www.quantumhomeinspections.ca

REFERENCE

High Efficiency 88,000 BTU'S

Replace filter every 3 months.

Gas fireplaces in good working condition.