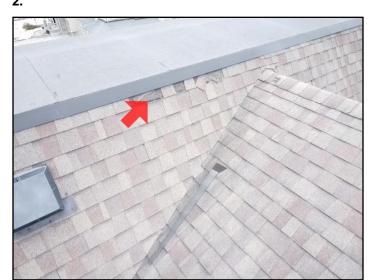

# Sloped roofing material:

• Asphalt shingles

In great condition.

Noticed a few blown away Asphalt Shingles in the rear roof repair it.

Approximately age 14 years old.

Probability of leakage is low.

1.

4. Blown away Asphalt Shingles