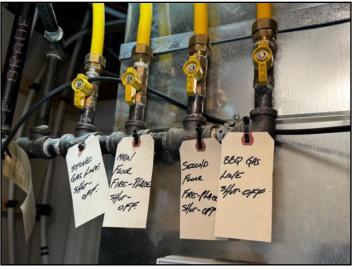

# Description

**General:** • Installed barbeque gas line with shut off valve on the rear exterior balcony.

January 30, 2024

**General:** • All gas shut off valves are located in the basement furnace room.