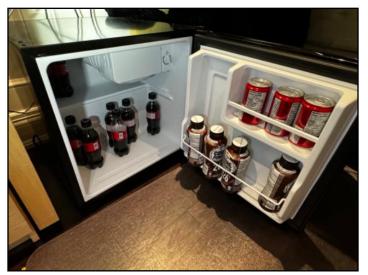

# Description

Major floor finishes: • Carpet • Hardwood • Ceramic • Porcelain

Major floor finishes: • Italian marble

Windows: • Skylight • Vinyl

**Appliances:** • Tested all appliances, all in good working condition.