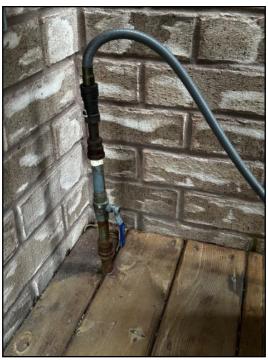

Main fuel shut off at:

Meter

Rusty gas pipe, contact Enbridge to service. Located front right side exterior wall.

20.

22.

111 Moraine Hill Drive, Vaughan, ON January 30, 2024 INSULATION PLUMBING **HEATING** REFERENCE

23. Meter