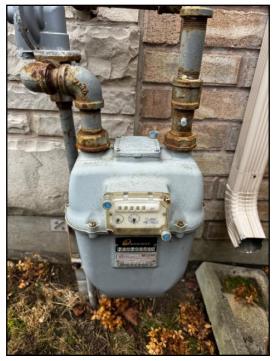

Main fuel shut off at:

Meter

Rusty gas pipe, contact Enbridge to service. Located front right side exterior wall.

20.

22.

111 Moraine Hill Drive, Vaughan, ON January 30, 2024 INSULATION PLUMBING **HEATING** REFERENCE

23. Meter