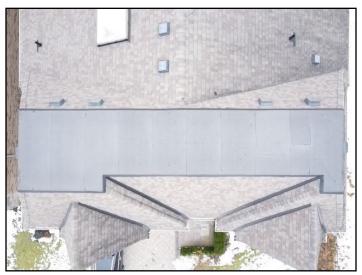

# Sloped roofing material:

• Asphalt shingles

In great condition.

Noticed a few blown away Asphalt Shingles in the rear roof repair it.

Approximately age 14 years old.

Probability of leakage is low.

1.

4. Blown away Asphalt Shingles

INSULATION

PLUMBING

INTERIOR

REFERENCE

5. Asphalt shingles

6. Asphalt shingles

7.

Flat roofing material: