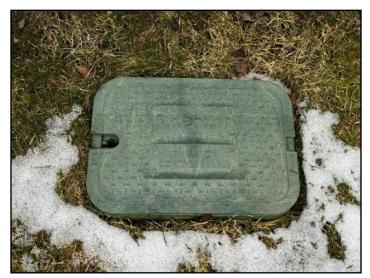

### Main water shut off valve at the:

Meter

Located in the furnace room.

28. Meter