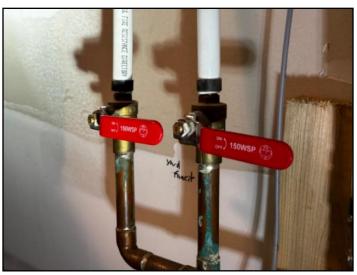

### **Exterior Hose Bib**

This shutoff must be turned off and the water drained between this point and the exterior hose bib before the outside temperature drops below freezing. Damage will occur to your plumbing if this is not performed.

Turn this valve off and unscrew the small cap on the side of the shutoff. Open hose bib outside of your house or in the garage. Once all the water has been drained out of the pipe between the small cap and the hose bib, procced to tighten the small cap. Do not reopen this shutoff until the exterior hose bib is once again needed in the spring.

31. Hosebib shut off valves

www.quantumhomeinspections.ca

ROOFING

EXTERIOR

STRUCTURE

ELECTRICAL

HEATING

COOLING