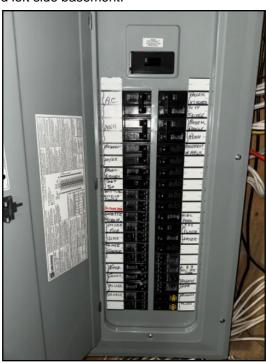

# Description

Service size: • 200 Amps (240 Volts)

Distribution panel type and location:

• Breakers

Located left side basement.

14.

Distribution wire (conductor) material and type: • <u>Copper - non-metallic sheathed</u> Smoke alarms (detectors):