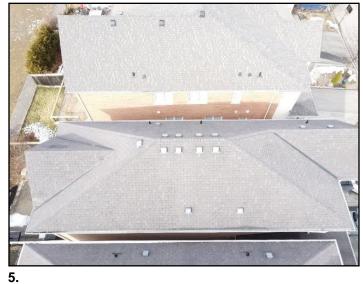

### ROOFING

 12 Mill River Drive, Vaughan, ON
 February 23, 2024
 www.quantumhomeinspections.ca

 ROOFING
 EXTERIOR
 STRUCTURE
 ELECTRICAL
 HEATING
 COOLING
 INSULATION
 PLUMBING
 INTERIOR
 REFERENCE

 Description

 Sloped roofing material:

 • Asphalt shingles

 In great condition.

 Noticed some repair work was done in the rear roof and a few blown away

 Asphalt Shingle tabs.
 Approximately age 15 years old.

 High grade Asphalt Shingles.
 Probability of leakage is low.

 Image: Colspan work was done in the rear roof and a few blown away

3.

4.