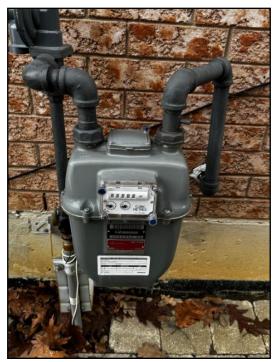

#### Main fuel shut off at:

• Meter

Located right side exterior wall.

15. Meter