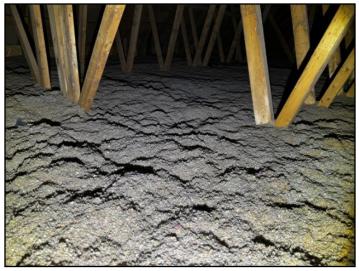

## **INSULATION AND VENTILATION**

12 Mill River Drive, Vaughan, ON February 23, 2024

Report No. 3197, v.2

www.quantumhomeinspections.ca

| ROOFING | EXTERIOR | STRUCTURE | ELECTRICAL | HEATING | COOLING | INSULATION | PLUMBING | INTERIOR | REFERENCE |
|---------|----------|-----------|------------|---------|---------|------------|----------|----------|-----------|
| Decerir | 410.0    |           |            |         |         |            |          |          |           |

### Description

#### Attic/roof insulation material:

<u>Cellulose</u>

19.