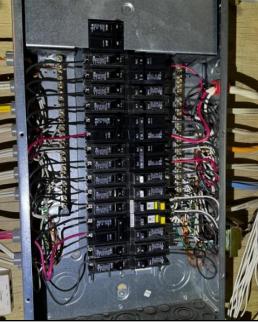

### **STRUCTURE**

Task: Repair with Epoxy fill

| ELECT                                 | RICAL              |                    |              |                        |  |            |              | Report No | . 3197, v.2 |
|---------------------------------------|--------------------|--------------------|--------------|------------------------|--|------------|--------------|-----------|-------------|
| 12 Mill River Drive, Vaughan, ON      |                    | February 23, 2024  |              | www.quantumhomeinspect |  |            | spections.ca |           |             |
| ROOFING                               | EXTERIOR           | STRUCTURE          | ELECTRICAL   | ELECTRICAL HEATING     |  | INSULATION | PLUMBING     | INTERIOR  | REFERENCE   |
| Descrip                               | tion               |                    |              |                        |  |            |              |           |             |
| Service si                            | ze: • <u>100 A</u> | <u>mps (240 Vo</u> | l <u>ts)</u> |                        |  |            |              |           |             |
| Distribution panel type and location: |                    |                    |              |                        |  |            |              |           |             |
| <ul> <li>Breakers</li> </ul>          |                    |                    |              |                        |  |            |              |           |             |

9.

Located front basement.

### Distribution wire (conductor) material and type: • Copper - non-metallic sheathed

#### Smoke alarms (detectors):

• Present

Combo unit installed, Carbon Monoxide & Smoke. Test monthly. Replace units every 10 years.

## ELECTRICAL

11.

| 12 Mill River Drive, Vaughan, ON |          | February 23, 2024 |            |         | www.quantumhomeinspections.ca |            |          |          |           |
|----------------------------------|----------|-------------------|------------|---------|-------------------------------|------------|----------|----------|-----------|
| ROOFING                          | EXTERIOR | STRUCTURE         | ELECTRICAL | HEATING | COOLING                       | INSULATION | PLUMBING | INTERIOR | REFERENCE |
|                                  |          |                   |            |         |                               |            |          |          |           |
|                                  |          |                   |            |         |                               |            |          |          |           |
|                                  |          |                   |            | -       |                               |            |          |          |           |