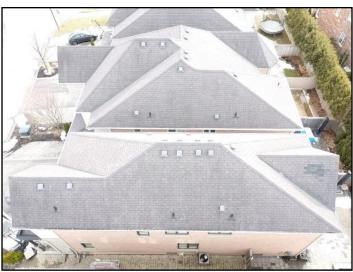

 Sloped roofing material:

 • Asphalt shingles

 In great condition.

 Noticed some repair work was done in the rear roof and a few blown away

 Asphalt Shingle tabs.
 Approximately age 15 years old.

 High grade Asphalt Shingles.
 Probability of leakage is low.

 Image: Colspan work was done in the rear roof and a few blown away

3.

4.