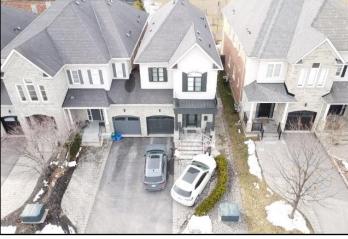

### ROOFING

 12 Mill River Drive, Vaughan, ON
 February 23, 2024
 www.quantumhomeinspections.ca

 ROOFING
 EXTERIOR
 STRUCTURE
 ELECTRICAL
 HEATING
 COOLING
 INSULATION
 PLUMBING
 INTERIOR
 REFERENCE

 Description

 Sloped roofing material:

 • Asphalt shingles

 In great condition.

 Noticed some repair work was done in the rear roof and a few blown away

 Asphalt Shingle tabs.
 Approximately age 15 years old.

 High grade Asphalt Shingles.
 Probability of leakage is low.