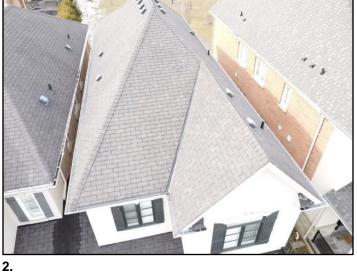

 Sloped roofing material:

 • Asphalt shingles

 In great condition.

 Noticed some repair work was done in the rear roof and a few blown away

 Asphalt Shingle tabs.
 Approximately age 15 years old.

 High grade Asphalt Shingles.
 Probability of leakage is low.

 Image: Colspan work was done in the rear roof and a few blown away

3.

4.