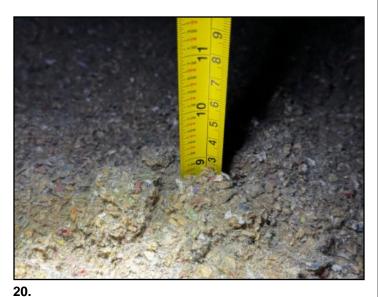

## **INSULATION AND VENTILATION**

12 Mill River Drive, Vaughan, ON February 23, 2024

Report No. 3197, v.2

www.quantumhomeinspections.ca

| ROOFING | EXTERIOR | STRUCTURE | ELECTRICAL | HEATING | COOLING | INSULATION | PLUMBING | INTERIOR | REFERENCE |
|---------|----------|-----------|------------|---------|---------|------------|----------|----------|-----------|
| Decerir | 410.0    |           |            |         |         |            |          |          |           |

### Description

#### Attic/roof insulation material:

<u>Cellulose</u>

19.