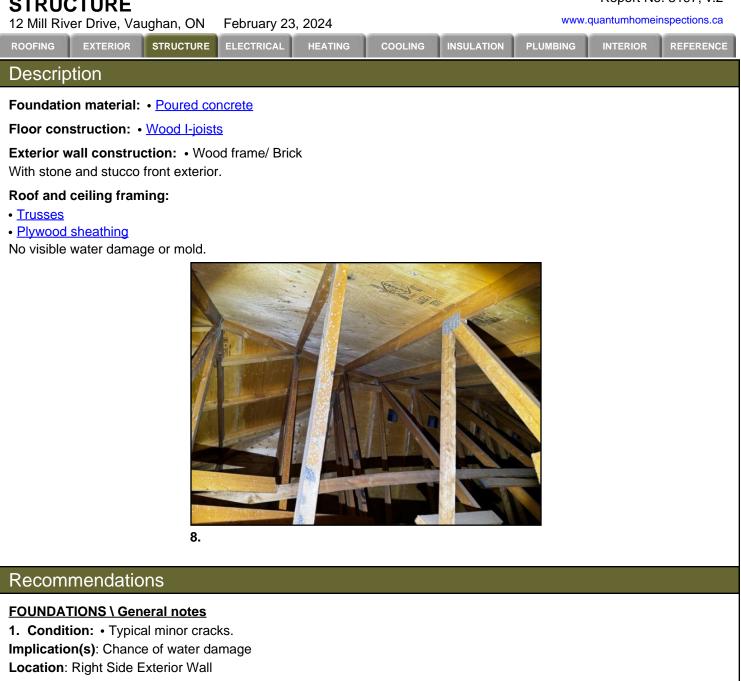

### **STRUCTURE**

Task: Repair with Epoxy fill

| ELECT                                 | RICAL              |                    |              |                        |  |            |              | Report No | . 3197, v.2 |
|---------------------------------------|--------------------|--------------------|--------------|------------------------|--|------------|--------------|-----------|-------------|
| 12 Mill River Drive, Vaughan, ON      |                    | February 23, 2024  |              | www.quantumhomeinspect |  |            | spections.ca |           |             |
| ROOFING                               | EXTERIOR           | STRUCTURE          | ELECTRICAL   | ELECTRICAL HEATING     |  | INSULATION | PLUMBING     | INTERIOR  | REFERENCE   |
| Descrip                               | tion               |                    |              |                        |  |            |              |           |             |
| Service si                            | ze: • <u>100 A</u> | <u>mps (240 Vo</u> | l <u>ts)</u> |                        |  |            |              |           |             |
| Distribution panel type and location: |                    |                    |              |                        |  |            |              |           |             |
| <ul> <li>Breakers</li> </ul>          |                    |                    |              |                        |  |            |              |           |             |