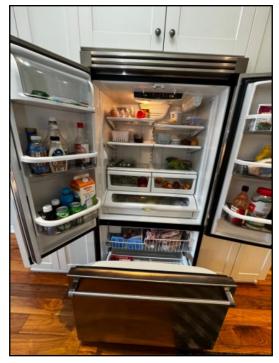

Major floor finishes: • Carpet • Hardwood • Ceramic

Windows: • Wood • Vinyl

Appliances: • Tested all appliances, all in good working condition.

25.

26.

28.