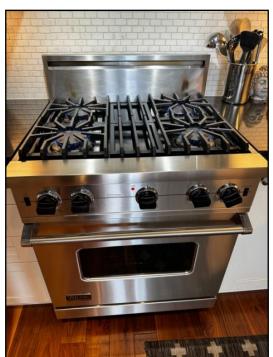

Major floor finishes: • Carpet • Hardwood • Ceramic

Windows: • Wood • Vinyl

Appliances: • Tested all appliances, all in good working condition.

25.

26.

28.