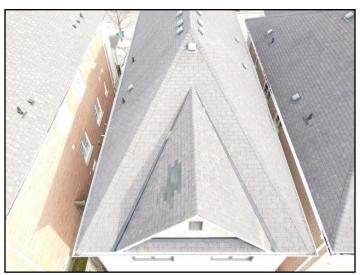

### ROOFING

 12 Mill River Drive, Vaughan, ON
 February 23, 2024
 www.quantumhomeinspections.ca

 ROOFING
 EXTERIOR
 STRUCTURE
 ELECTRICAL
 HEATING
 COOLING
 INSULATION
 PLUMBING
 INTERIOR
 REFERENCE

 Description

 Sloped roofing material:

 • Asphalt shingles

 In great condition.

 Noticed some repair work was done in the rear roof and a few blown away

 Asphalt Shingle tabs.
 Approximately age 15 years old.

 High grade Asphalt Shingles.
 Probability of leakage is low.

 Image: Colspan work was done in the rear roof and a few blown away

3.

4.