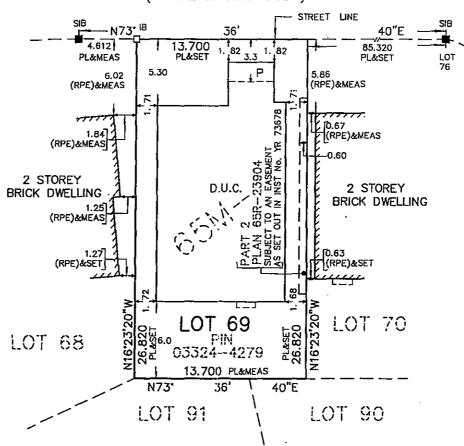

SURVEYOR'S REAL PROPERTY REPORT PART 1 PLAN OF LOT 69 PLAN 65M-3435 CITY OF VAUGHAN REGIONAL MUNICIPALITY OF YORK

SCALE 1:300

10m 5m 0

10m

20metres

RADY-PENTEK & EDWARD SURVEYING LTD., O.L.S.

**METRIC** 

DISTANCES SHOWN ON THIS PLAN ARE IN METRES AND CAN BE CONVERTED TO FEET BY DIVIDING BY 0.3048.

## **NOTES**

DENOTES MONUMENT FOUND
DENOTES MONUMENT SET
SIB DENOTES STANDARD IRON BAR
B DENOTES IRON BAR
B DENOTES IRON BAR

D.U.C. DENOTES DWELLING UNDER CONSTRUCTION
PL DENOTES PLAN 65M-3435
PIN DENOTES PROPERTY IDENTIFIER NUMBER

P DENOTES PORCH

(RPE) DENOTES RADY-PENTEK & EDWARD SURVEYING LTD., O.L.S.

ALL FOUND MONUMENTS BY SCHAEFFER & DZALDOV LIMITED, O.L.S.

ALL TIES TO CONCRETE FOUNDATION.

BEARINGS ARE ASTRONOMIC AND ARE REFERRED TO THE SOUTHEAST LIMIT OF SOUTH BELAIR DRIVE AS SHOWN ON PLAN 65M-3435 HAVING A BEARING OF N73'36'40"E.

## SOUTH BELAIR DRIVE

(BY PLAN 65M-3435)

THIS REPORT WAS PREPARED FOR GULFVIEW CONTRACTING LTD.
AND THE UNDERSIGNED ACCEPTS NO RESPONSIBILITY FOR USE BY OTHER PARTIES.

CRADY-PENTEK & EDWARD SURVEYING LTD., O.L.S. 2002.

PART 2 (SURVEY REPORT)

REGISTERED EASEMENTS AND/OR RIGHT-OF-WAYS: PART OF LOT 69, DESIGNATED AS PART 2, PLAN 65R-23904 SUBJECT TO AN EASEMENT AS SET OUT IN INST No. YR 73678

THIS PLAN DOES NOT CERTIFY COMPLIANCE WITH ZONING BY-LAWS

## SURVEYOR'S CERTIFICATE

I CERTIFY THAT:

1. THIS SURVEY AND PLAN ARE CORRECT AND IN ACCORDANCE WITH THE SURVEYS ACT, THE SURVEYORS ACT AND THE LAND TITLES ACT AND THE REGULATIONS MADE UNDER THEM.

2. THE SURVEY WAS COMPLETED ON THE 26 DAY OFMARCH ,2002