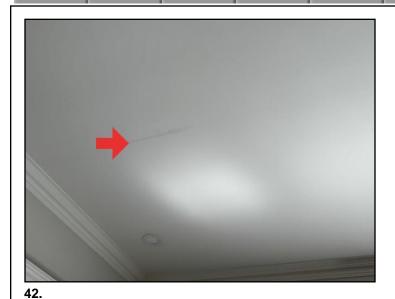

#### **CEILINGS \ General notes**

**12. Condition:** • Visible signs of water damage coming from the ensuite bathroom.

Contact a licensed plumber. Location: Dining Room Ceiling

Task: Repair Time: Immediate