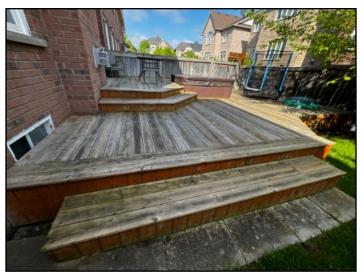

#### Deck:

Wood

9.

Fence: • Wood

Garage vehicle doors: • Wood

Garage vehicle door operator (opener):

Present

193 Southvale Drive, Vaughan, ON May 26, 2024