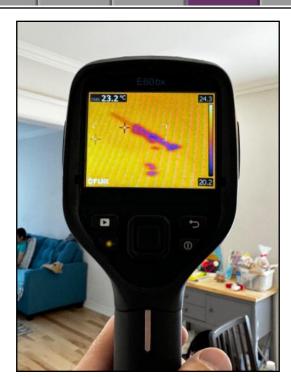

#### **CEILINGS \ General notes**

**12. Condition:** • Visible signs of water damage coming from the ensuite bathroom.

Contact a licensed plumber. Location: Dining Room Ceiling

Task: Repair Time: Immediate