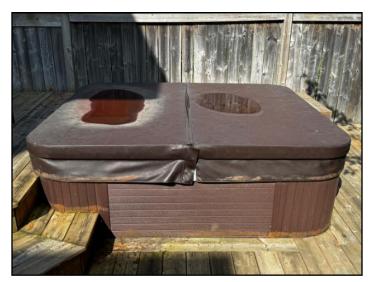

## Description

General: • Installed Jacuzzi hot tub

7.

8.

Gutter & downspout material: • Aluminum