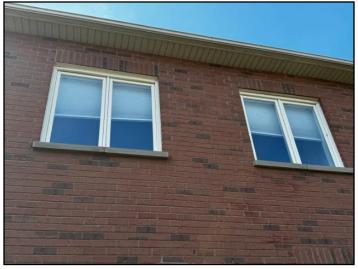

#### WINDOWS \ Glass (glazing)

13. Condition: • Lost seal on double or triple glazing Implication(s): Shortened life expectancy of material Location: Ensuite Bathroom, Front & Middle Bedrooms

Task: Replace