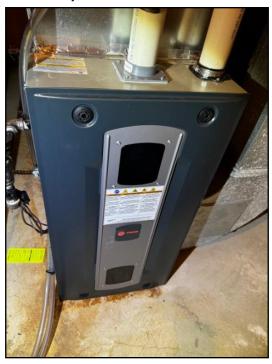

#### Heating system type:

Furnace

Model Year 2023 High Efficiency 60,000 BTU's

Replace filter every 3 months

www.quantumhomeinspections.ca

19.