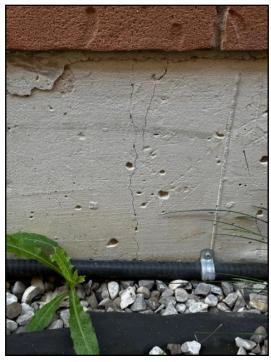

#### **FOUNDATIONS \ General notes**

2. Condition: • Typical minor cracks

Location: Right Side Exterior Wall & Basement

Task: Repair with Epoxy fill

May 26, 2024

www.quantumhomeinspections.ca

ROOFING

**EXTERIOR** 