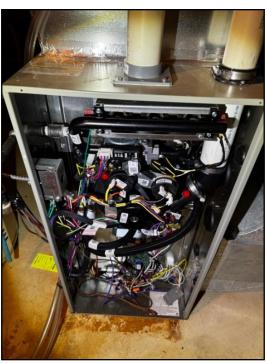

#### Heating system type:

Furnace

Model Year 2023 High Efficiency 60,000 BTU's

Replace filter every 3 months

www.quantumhomeinspections.ca

19.