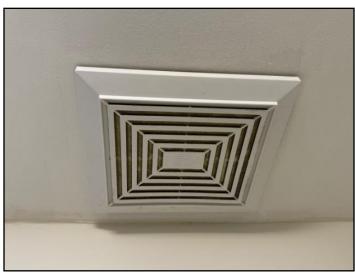

#### **EXHAUST FANS \ General notes**

**16. Condition:** • Not venting to the exterior wall.

Venting into the furnace room.

Implication(s): Chance of condensation

Location: Basement Bathroom

Task: Correct Time: ASAP