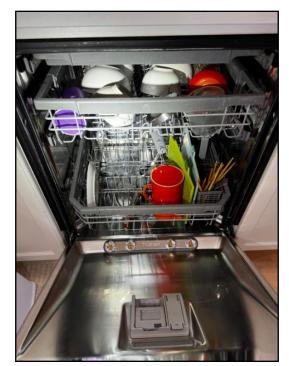

#### **APPLIANCES \ Dishwasher**

**18. Condition:** • Missing shut off valve handle.

Location: Kitchen Task: Replace

48.