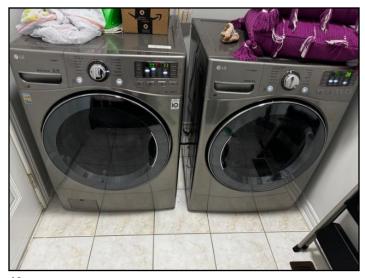

# Description

Major floor finishes: • <u>Hardwood</u> • <u>Laminate</u> • <u>Ceramic</u>

Windows: • Wood

**Appliances:** • Tested all appliances, all in good working condition.

34.

36.

35.

37.