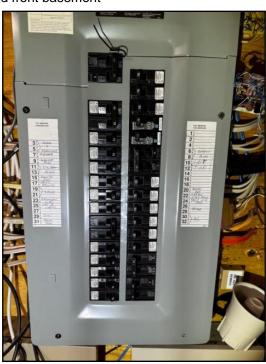

### Description

Service size: • 100 Amps (240 Volts)

Distribution panel type and location:

• Breakers

Missing two screws on the front panel replace it.

Located front basement

15.

Distribution wire (conductor) material and type: • Copper - non-metallic sheathed