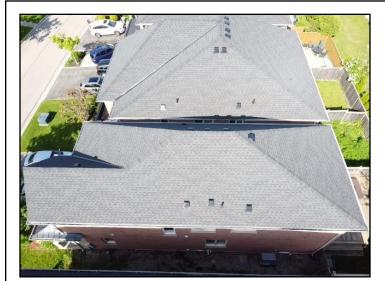

### Sloped roofing material:

• Asphalt shingles

In great condition.

Approximately age 2 years old.

Probability of leakage is low.

www.quantumhomeinspections.ca

3. 4. **ROOFING** 

193 Southvale Drive, Vaughan, ON