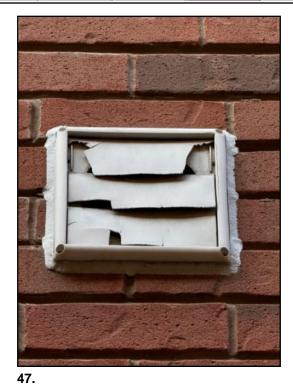

#### **EXHAUST FANS \ Duct**

17. Condition: • Damage weather hoods

Location: Right Side Exterior Wall

Task: Replace

193 Southvale Drive, Vaughan, ON May 26, 2024

INSULATION HEATING PLUMBING REFERENCE STRUCTURE INTERIOR