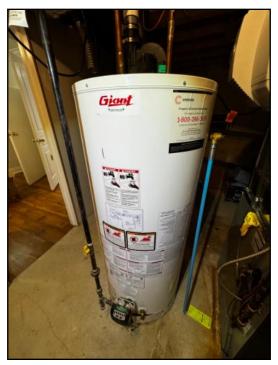

#### Water heater type:

- Conventional
- Rental

Model Year 2018

227 Litres

193 Southvale Drive, Vaughan, ON

Report No. 3296

INSULATION STRUCTURE PLUMBING REFERENCE

26. Rental