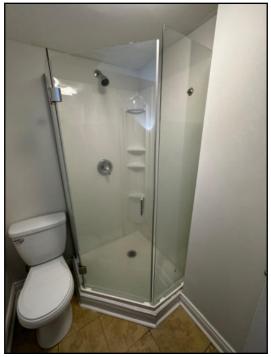

#### FIXTURES AND FAUCETS \ Shower stall enclosure

9. Condition: • Replace the spouts

Location: Ensuite bathroom & Front Bathroom

Task: Replace

30.

10. Condition: • Glass enclosure needs adjustment

Also replace the flex plumbing pipes with a solid pex pipes.

Implication(s): Chance of water damage to contents, finishes and/or structure.

Location: Basement Bathroom

Task: Repair Time: ASAP

193 Southvale Drive, Vaughan, ON May 26, 2024

www.quantumhomeinspections.ca