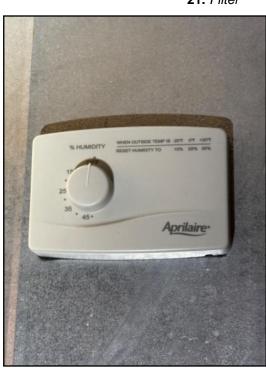

#### **Humidifier:**

• Trickle/cascade type

Replace filter every fall.

Make sure the water valve is on.

Make sure the damper flap is opened for the winter and closed for the summer.

Make sure the humidistat is set about 35%

PLUMBING

INTERIOR

REFERENCE

20. Trickle/cascade type

21. Filter

22. humidistat

www.quantumhomeinspections.ca

193 Southvale Drive, Vaughan, ON