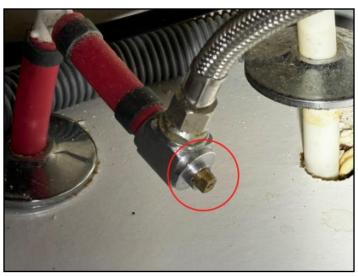

### Exterior hose bibb (outdoor faucet):

• Present

Winterizing Hosebib

Shut off valves are located in the front & rear basement.

**PLUMBING** 

193 Southvale Drive, Vaughan, ON

Report No. 3296

ROOFING STRUCTURE **PLUMBING** REFERENCE

# WATER SHUTOFF

For

#### **Exterior Hose Bib**

This shutoff must be turned off and the water drained between this point and the exterior hose bib before the outside temperature drops below freezing. Damage will occur to your plumbing if this is not performed.

Turn this valve off and unscrew the small cap on the side of the shutoff. Open hose bib outside of your house or in the garage. Once all the water has been drained out of the pipe between the small cap and the hose bib, procced to tighten the small cap. Do not reopen this shutoff until the exterior hose bib is once again needed in the spring.