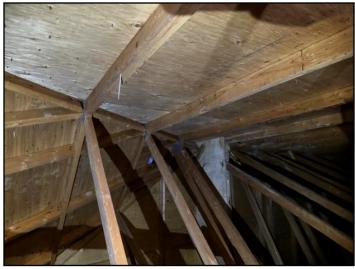

#### Roof and ceiling framing:

- Trusses
- Plywood sheathing

No signs of water damage, mold or structural issues.

12.