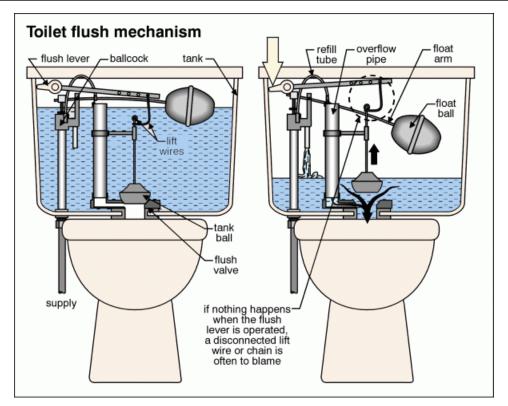

#### **FIXTURES AND FAUCETS \ Toilet**

11. Condition: • Running continuously

Replace the flushing flap.

Implication(s): Chance of condensation damage to finishes and/or structure | Increased water consumption

Location: Second Floor Bathroom

Time: ASAP

31.

193 Southvale Drive, Vaughan, ON May 26, 2024 **PLUMBING** REFERENCE

33. Running continuously

193 Southvale Drive, Vaughan, ON May 26, 2024

www.quantumhomeinspections.ca