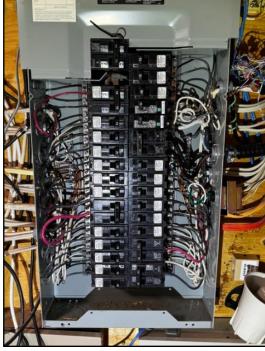

### Description

Service size: • 100 Amps (240 Volts)

Distribution panel type and location:

• Breakers

Missing two screws on the front panel replace it.

Located front basement

15.

Distribution wire (conductor) material and type: • Copper - non-metallic sheathed