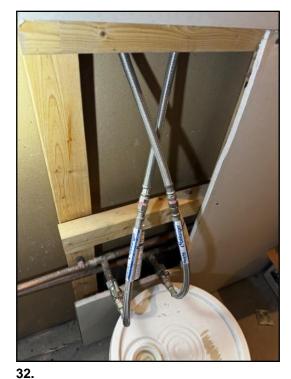

#### **FIXTURES AND FAUCETS \ Toilet**

11. Condition: • Running continuously

Replace the flushing flap.

Implication(s): Chance of condensation damage to finishes and/or structure | Increased water consumption

Location: Second Floor Bathroom

Time: ASAP

31.

193 Southvale Drive, Vaughan, ON May 26, 2024 **PLUMBING** REFERENCE

33. Running continuously

193 Southvale Drive, Vaughan, ON May 26, 2024

www.quantumhomeinspections.ca