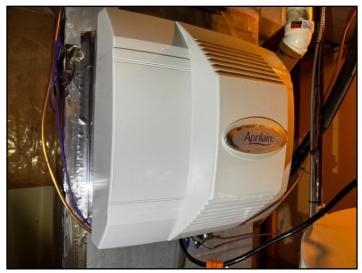

#### **Humidifier:**

• Trickle/cascade type

Replace filter every fall.

Make sure the water valve is on.

Make sure the damper flap is opened for the winter and closed for the summer.

Make sure the humidistat is set about 35%

Located in the furnace area.

www.quantumhomeinspections.ca

193 Southvale Drive, Vaughan, ON

May 26, 2024

STRUCTURE

HEATING

COOLING

INSULATION

PLUMBING

INTERIOR

REFERENCE

20. Trickle/cascade type

21. Filter

22. humidistat

www.quantumhomeinspections.ca

193 Southvale Drive, Vaughan, ON