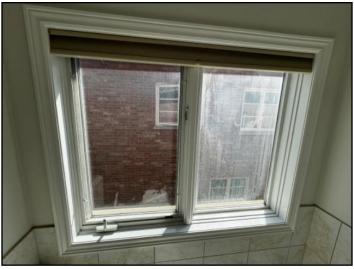

#### WINDOWS \ Glass (glazing)

13. Condition: • Lost seal on double or triple glazing Implication(s): Shortened life expectancy of material Location: Ensuite Bathroom, Front & Middle Bedrooms

Task: Replace