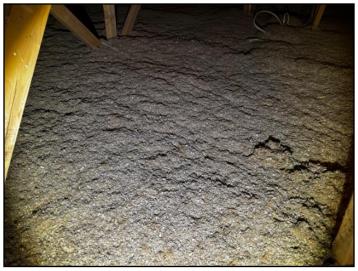

#### Attic/roof insulation material:

• Cellulose

24. Cellulose

193 Southvale Drive, Vaughan, ON May 26, 2024

www.quantumhomeinspections.ca

ROOFING

XTERIOR

STRUCTURE