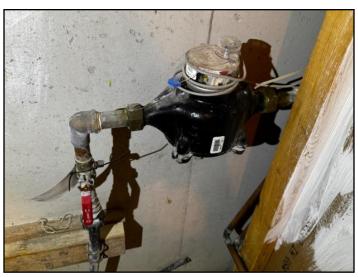

# Description

Service piping into building: • Copper

**Supply piping in building:** • Copper • PEX (cross-linked Polyethylene)

Main water shut off valve at the:

Meter

Located in the furnace room.

25. Meter