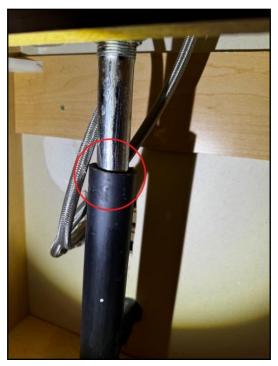

#### FIXTURES AND FAUCETS \ Basin, sink and laundry tub

7. Condition: • Missing pipe ring fitting

Location: Basement Bathroom

Task: Repair

193 Southvale Drive, Vaughan, ON

Report No. 3296

May 26, 2024

INSULATION INTERIOR STRUCTURE HEATING REFERENCE PLUMBING