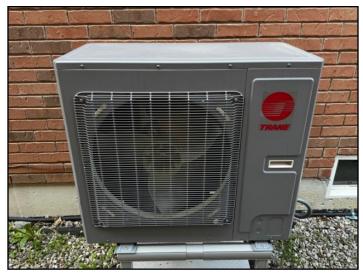

# Description

Air conditioning type: • Heat pump

Model Year 2023 3 Tons Unit

In good working condition

23.