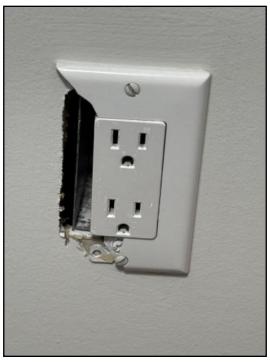

#### **DISTRIBUTION SYSTEM \ Outlets (receptacles)**

3. Condition: • Damage cover plate

Location: Front Basement

**Task**: Replace **Time**: ASAP

May 26, 2024

www.quantumhomeinspections.ca

ROOFING

193 Southvale Drive, Vaughan, ON