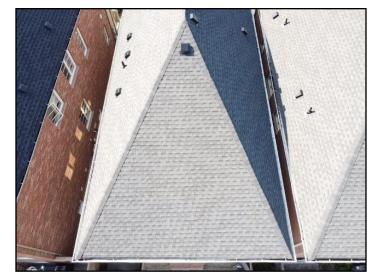

### Sloped roofing material:

• Asphalt shingles

In great condition.

Approximately age 2 years old.

Probability of leakage is low.

www.quantumhomeinspections.ca

3. 4. **ROOFING** 

193 Southvale Drive, Vaughan, ON