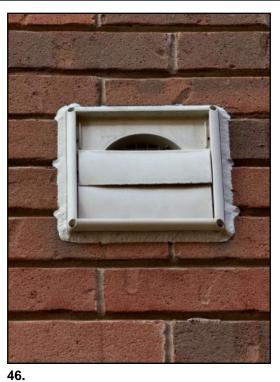

#### **EXHAUST FANS \ Duct**

17. Condition: • Damage weather hoods

Location: Right Side Exterior Wall

Task: Replace

193 Southvale Drive, Vaughan, ON May 26, 2024

INSULATION HEATING PLUMBING REFERENCE STRUCTURE INTERIOR