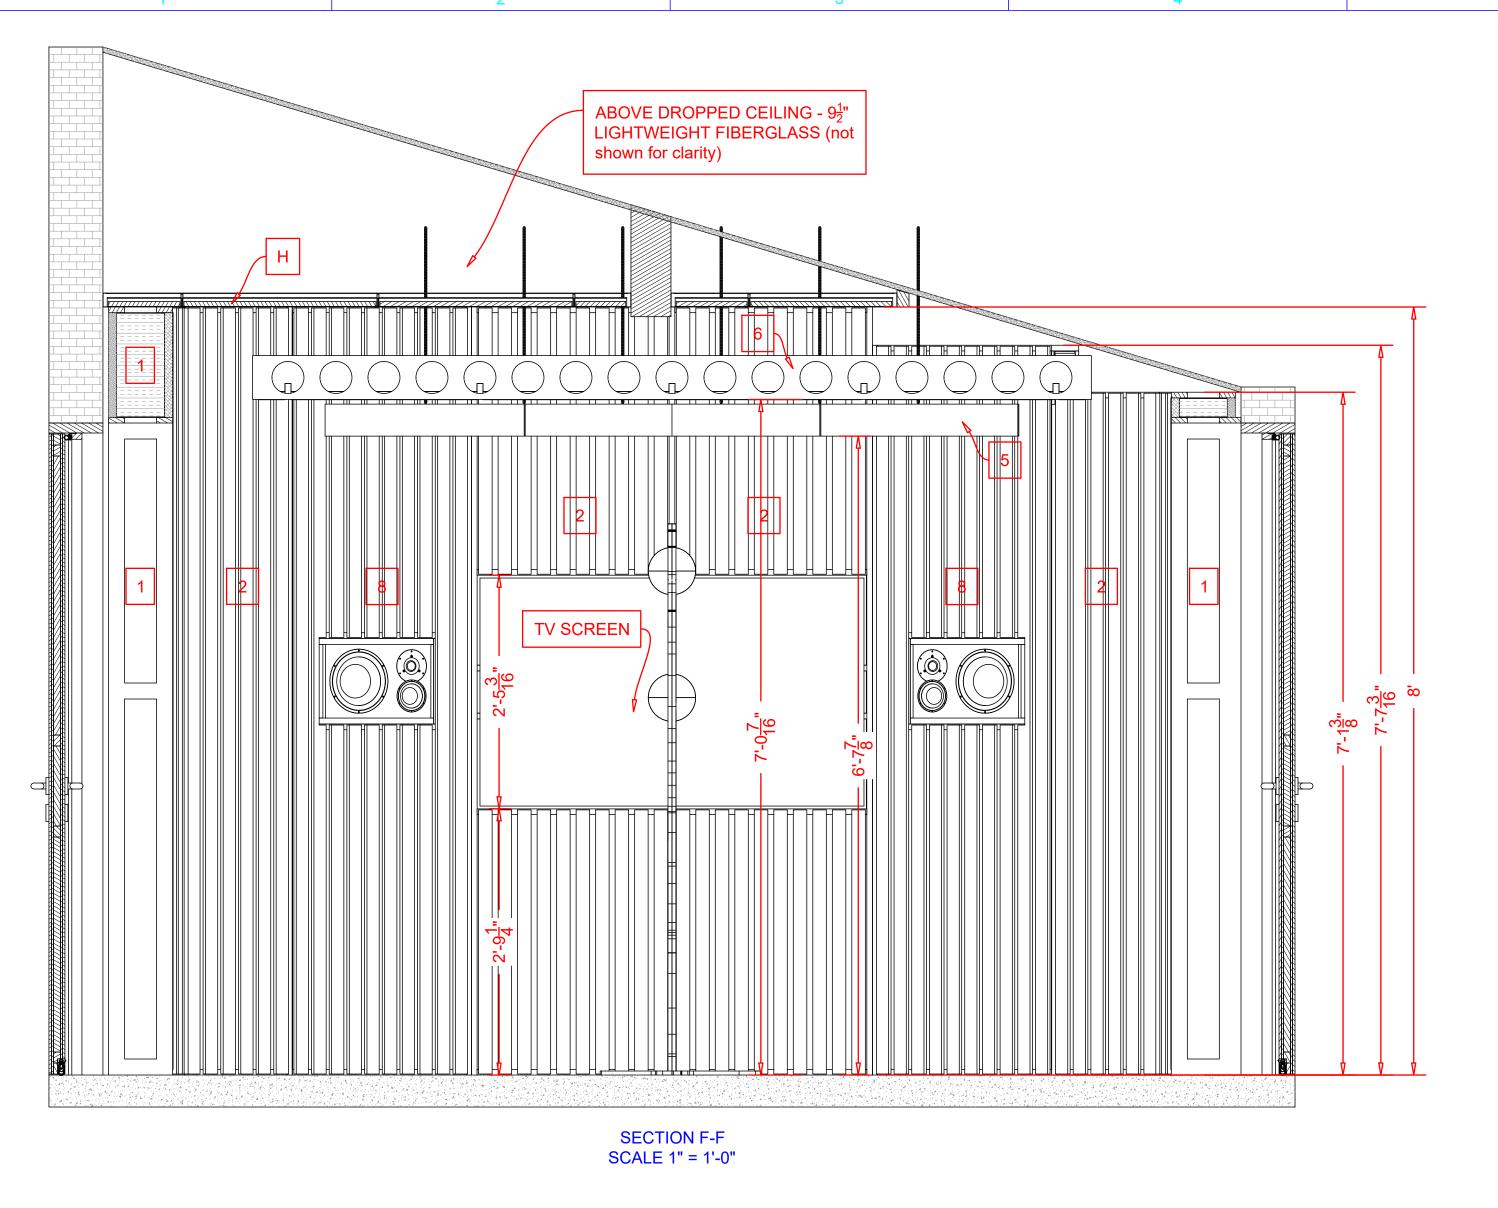

CONCRETE LIGHTWEIGHT POLYESTER RIGID

FIBERGLASS DACRON FIBERGLASS

Studio Acoustics - SECTION view John H. Brandt Lucas Rose 59 Robinson St Toronto ON M6J1L4

a drawing is to be printed on Arch ze paper; 24" by 36" -if not, DO SCALE in the state of the scale in the sc

email: john@jhbrandt.net web site: www.jhbrandt.net

CONCRETE LIGHTWEIGHT POLYESTER RIGID

FIBERGLASS DACRON FIBERGLASS

Studio Acoustics - SECTION view John H. Brandt Client - Name & Address: 10736 11/29/2018 Lucas Rose 59 Robinson St Toronto ON M6J1L4