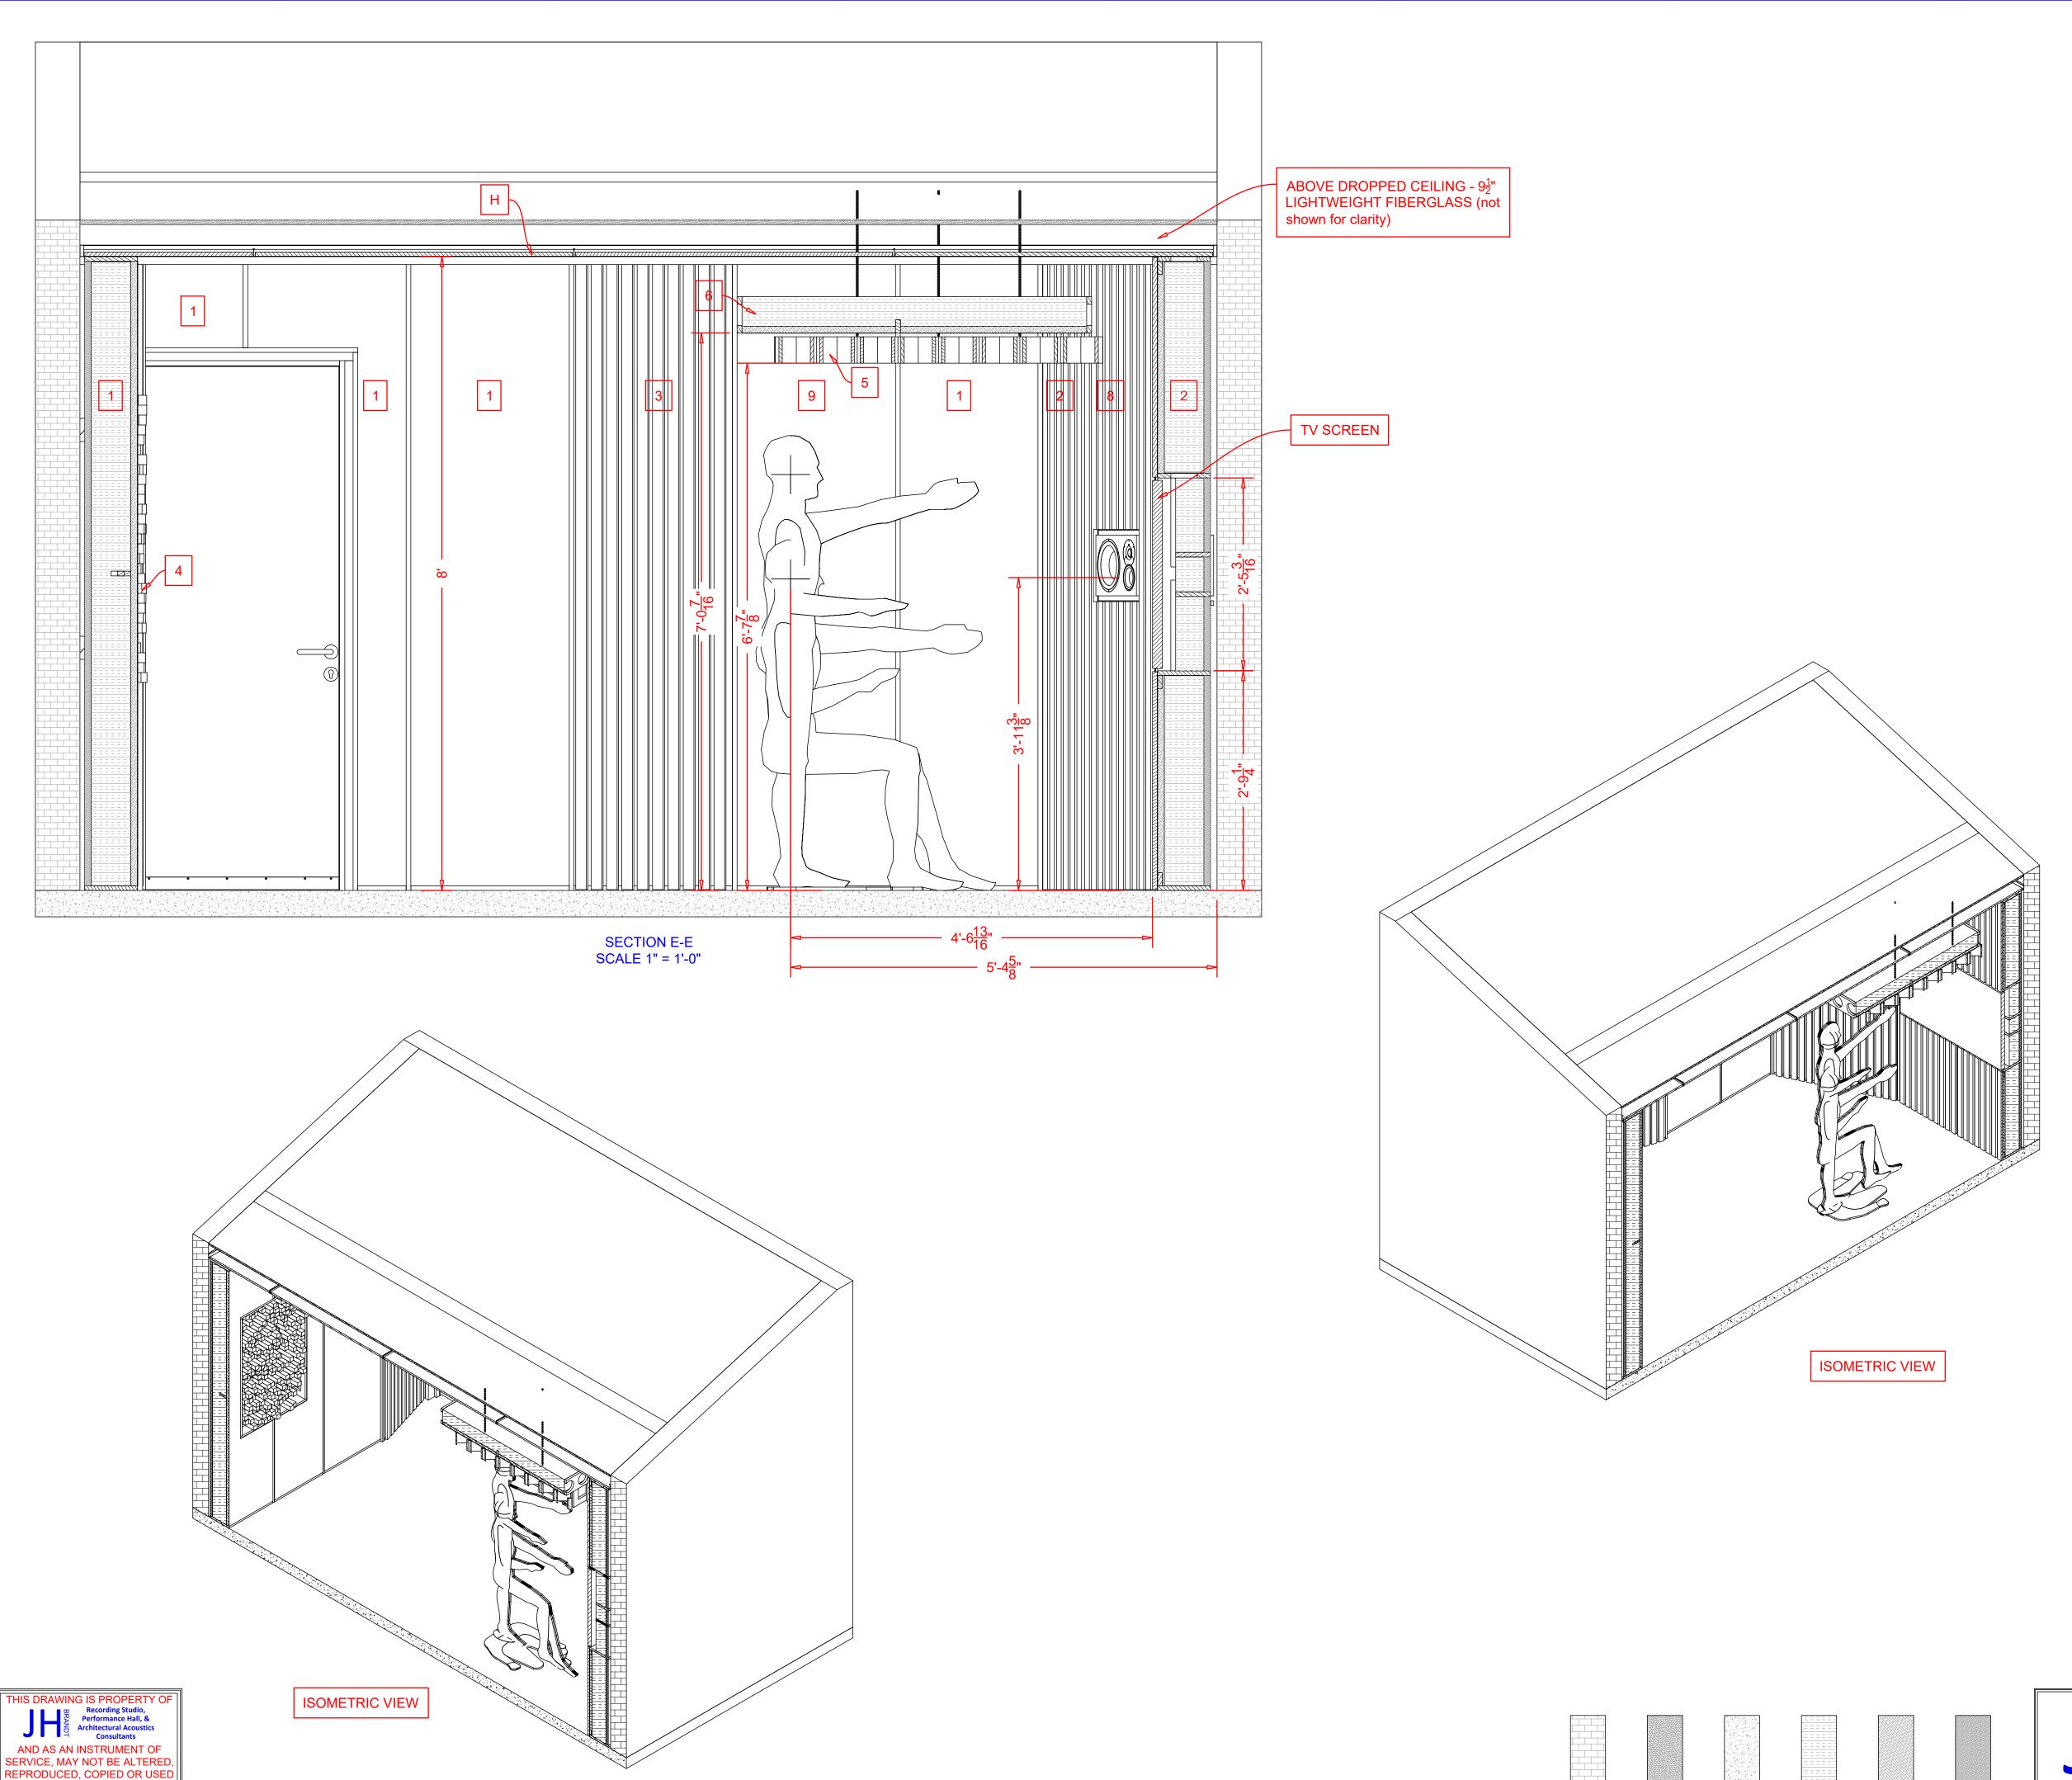

FOR CONSTRUCTION WITHOUT THE WRITTEN PERMISSION OF

JH BRANDT.

© 2019 all rights reserved.

**Treatment List** Description Name No. Dropbox Folder/TREATMENT/1154 Trap Section 8 inch.pdf 1 1154 Trap Section 8 inch Dropbox Folder/TREATMENT/1155 Trap Section With Slats 8 1155 Trap Section With Slats 8 Inch 1191 Slanted Slatted Trap Dropbox Folder/TREATMENT/1191 Slanted Slatted Trap Section.pdf Prime 523 Two Dropbox Folder/TREATMENT/Prime 523 Two Dimensional 4 Dimensional Primitive Root | Primitive Root Diffusors.pdf and Diffusor Wall Mounting Technique Diffusors - USE THE 8" DEEP MODEL! 5 Butterfly Space Coupler Dropbox Folder/TREATMENT/Butterfly Space Coupler.pdf 6 Ceiling Cloud Trap See Custom Ceiling Cloud Trap Layout Drawing Dropbox Folder/TREATMENT/Wave Guide Layouts.pdf AND Wave 7 Wave Guide Guides.pdf Follow your custom design drawings! See your custom flush mount layouts! Examples are located in Dropbox Folder/TREATMENT/Flush-mounted Speakers (folder) 8 Flush mounted Speakers Dropbox Folder/TREATMENT/Membrane Traps and associated Docs/1172 Membrane Trap Section 8 inch - 33 Hz, 38.7 Hz, 48.6 Hz.pdf, and especially Dropbox Folder/TREATMENT/Membrane 1172 Membrane Trap Traps and associated Docs/Membrane Construction.pdf, Section 8 inch - 48.6 Hz Membrane Notes.txt, Membrane retention alternate options Layouts.pdf, Membrane Weight Calculator.xlsx, and Steel Frame for this trap! Dropbox Folder/TREATMENT/Membrane Traps and associated Docs/1172 Membrane Trap Section 8 inch - 33 Hz, 38.7 Hz, 48.6 Hz.pdf, and especially Dropbox Folder/TREATMENT/Membrane 10 1172 Membrane Trap Section 8 inch - 38.7 Hz Traps and associated Docs/Membrane Construction.pdf, Membrane Notes.txt, Membrane retention alternate options Layouts.pdf, Membrane Weight Calculator.xlsx, and Steel Frame for this trap! Dropbox Folder/TREATEMENT/Ceiling Tiles. Use only tiles that Dropped Ceiling & Ceiling have NRC = 0.7 or better! Rectangular or Square tiles are fine! Use what you like but meet or exceed the spec above.

**Treatment List** 

4 Dimensional Primitive Root | Primitive Root Diffusors.pdf and Diffusor Wall Mounting Technique

- USE THE 8" DEEP MODEL!

Section.pdf

for this trap!

for this trap!

Name

1 1154 Trap Section 8 inch

Slats 8 Inch

Prime 523 Two

6 Ceiling Cloud Trap

5 Butterfly Space Coupler

8 Flush mounted Speakers

1172 Membrane Trap

10 1172 Membrane Trap Section 8 inch - 38.7 Hz

Dropped Ceiling & Ceiling

Section 8 inch - 48.6 Hz

Diffusors

7 Wave Guide

1155 Trap Section With

1191 Slanted Slatted Trap

No.

Description

Dropbox Folder/TREATMENT/1154 Trap Section 8 inch.pdf

Dropbox Folder/TREATMENT/1191 Slanted Slatted Trap

Dropbox Folder/TREATMENT/Prime 523 Two Dimensional

Dropbox Folder/TREATMENT/Butterfly Space Coupler.pdf

Guides.pdf Follow your custom design drawings!

Dropbox Folder/TREATMENT/Wave Guide Layouts.pdf AND Wave

See your custom flush mount layouts! Examples are located in Dropbox Folder/TREATMENT/Flush-mounted Speakers (folder)

Dropbox Folder/TREATMENT/Membrane Traps and associated Docs/1172 Membrane Trap Section 8 inch - 33 Hz, 38.7 Hz, 48.6 Hz.pdf, and especially Dropbox Folder/TREATMENT/Membrane

Traps and associated Docs/Membrane Construction.pdf,

Traps and associated Docs/Membrane Construction.pdf, Membrane Notes.txt, Membrane retention alternate options

what you like but meet or exceed the spec above.

Membrane Notes.txt, Membrane retention alternate options Layouts.pdf, Membrane Weight Calculator.xlsx, and Steel Frame 

Dropbox Folder/TREATMENT/Membrane Traps and associated

Docs/1172 Membrane Trap Section 8 inch - 33 Hz, 38.7 Hz, 48.6 Hz.pdf, and especially Dropbox Folder/TREATMENT/Membrane

Layouts.pdf, Membrane Weight Calculator.xlsx, and Steel Frame 

Dropbox Folder/TREATEMENT/Ceiling Tiles. Use only tiles that

have NRC = 0.7 or better! Rectangular or Square tiles are fine! Use

See Custom Ceiling Cloud Trap Layout Drawing

**Treatment List** Description Name Dropbox Folder/TREATMENT/1154 Trap Section 8 inch.pdf 1 1154 Trap Section 8 inch Dropbox Folder/TREATMENT/1155 Trap Section With Slats 8 1155 Trap Section With Slats 8 Inch 1191 Slanted Slatted Trap Dropbox Folder/TREATMENT/1191 Slanted Slatted Trap Section.pdf Dropbox Folder/TREATMENT/Prime 523 Two Dimensional Prime 523 Two 4 Dimensional Primitive Root | Primitive Root Diffusors.pdf and Diffusor Wall Mounting Technique Diffusors - USE THE 8" DEEP MODEL! 5 Butterfly Space Coupler Dropbox Folder/TREATMENT/Butterfly Space Coupler.pdf 6 Ceiling Cloud Trap See Custom Ceiling Cloud Trap Layout Drawing Dropbox Folder/TREATMENT/Wave Guide Layouts.pdf AND Wave 7 Wave Guide Guides.pdf Follow your custom design drawings! See your custom flush mount layouts! Examples are located in Dropbox Folder/TREATMENT/Flush-mounted Speakers (folder) 8 Flush mounted Speakers Dropbox Folder/TREATMENT/Membrane Traps and associated Docs/1172 Membrane Trap Section 8 inch - 33 Hz, 38.7 Hz, 48.6 Hz.pdf, and especially Dropbox Folder/TREATMENT/Membrane 1172 Membrane Trap Traps and associated Docs/Membrane Construction.pdf, Section 8 inch - 48.6 Hz Membrane Notes.txt, Membrane retention alternate options Layouts.pdf, Membrane Weight Calculator.xlsx, and Steel Frame for this trap! Dropbox Folder/TREATMENT/Membrane Traps and associated Docs/1172 Membrane Trap Section 8 inch - 33 Hz, 38.7 Hz, 48.6 Hz.pdf, and especially Dropbox Folder/TREATMENT/Membrane 1172 Membrane Trap Traps and associated Docs/Membrane Construction.pdf, Section 8 inch - 38.7 Hz Membrane Notes.txt, Membrane retention alternate options Layouts.pdf, Membrane Weight Calculator.xlsx, and Steel Frame for this trap! Dropbox Folder/TREATEMENT/Ceiling Tiles. Use only tiles that Dropped Ceiling & Ceiling have NRC = 0.7 or better! Rectangular or Square tiles are fine! Use what you like but meet or exceed the spec above.