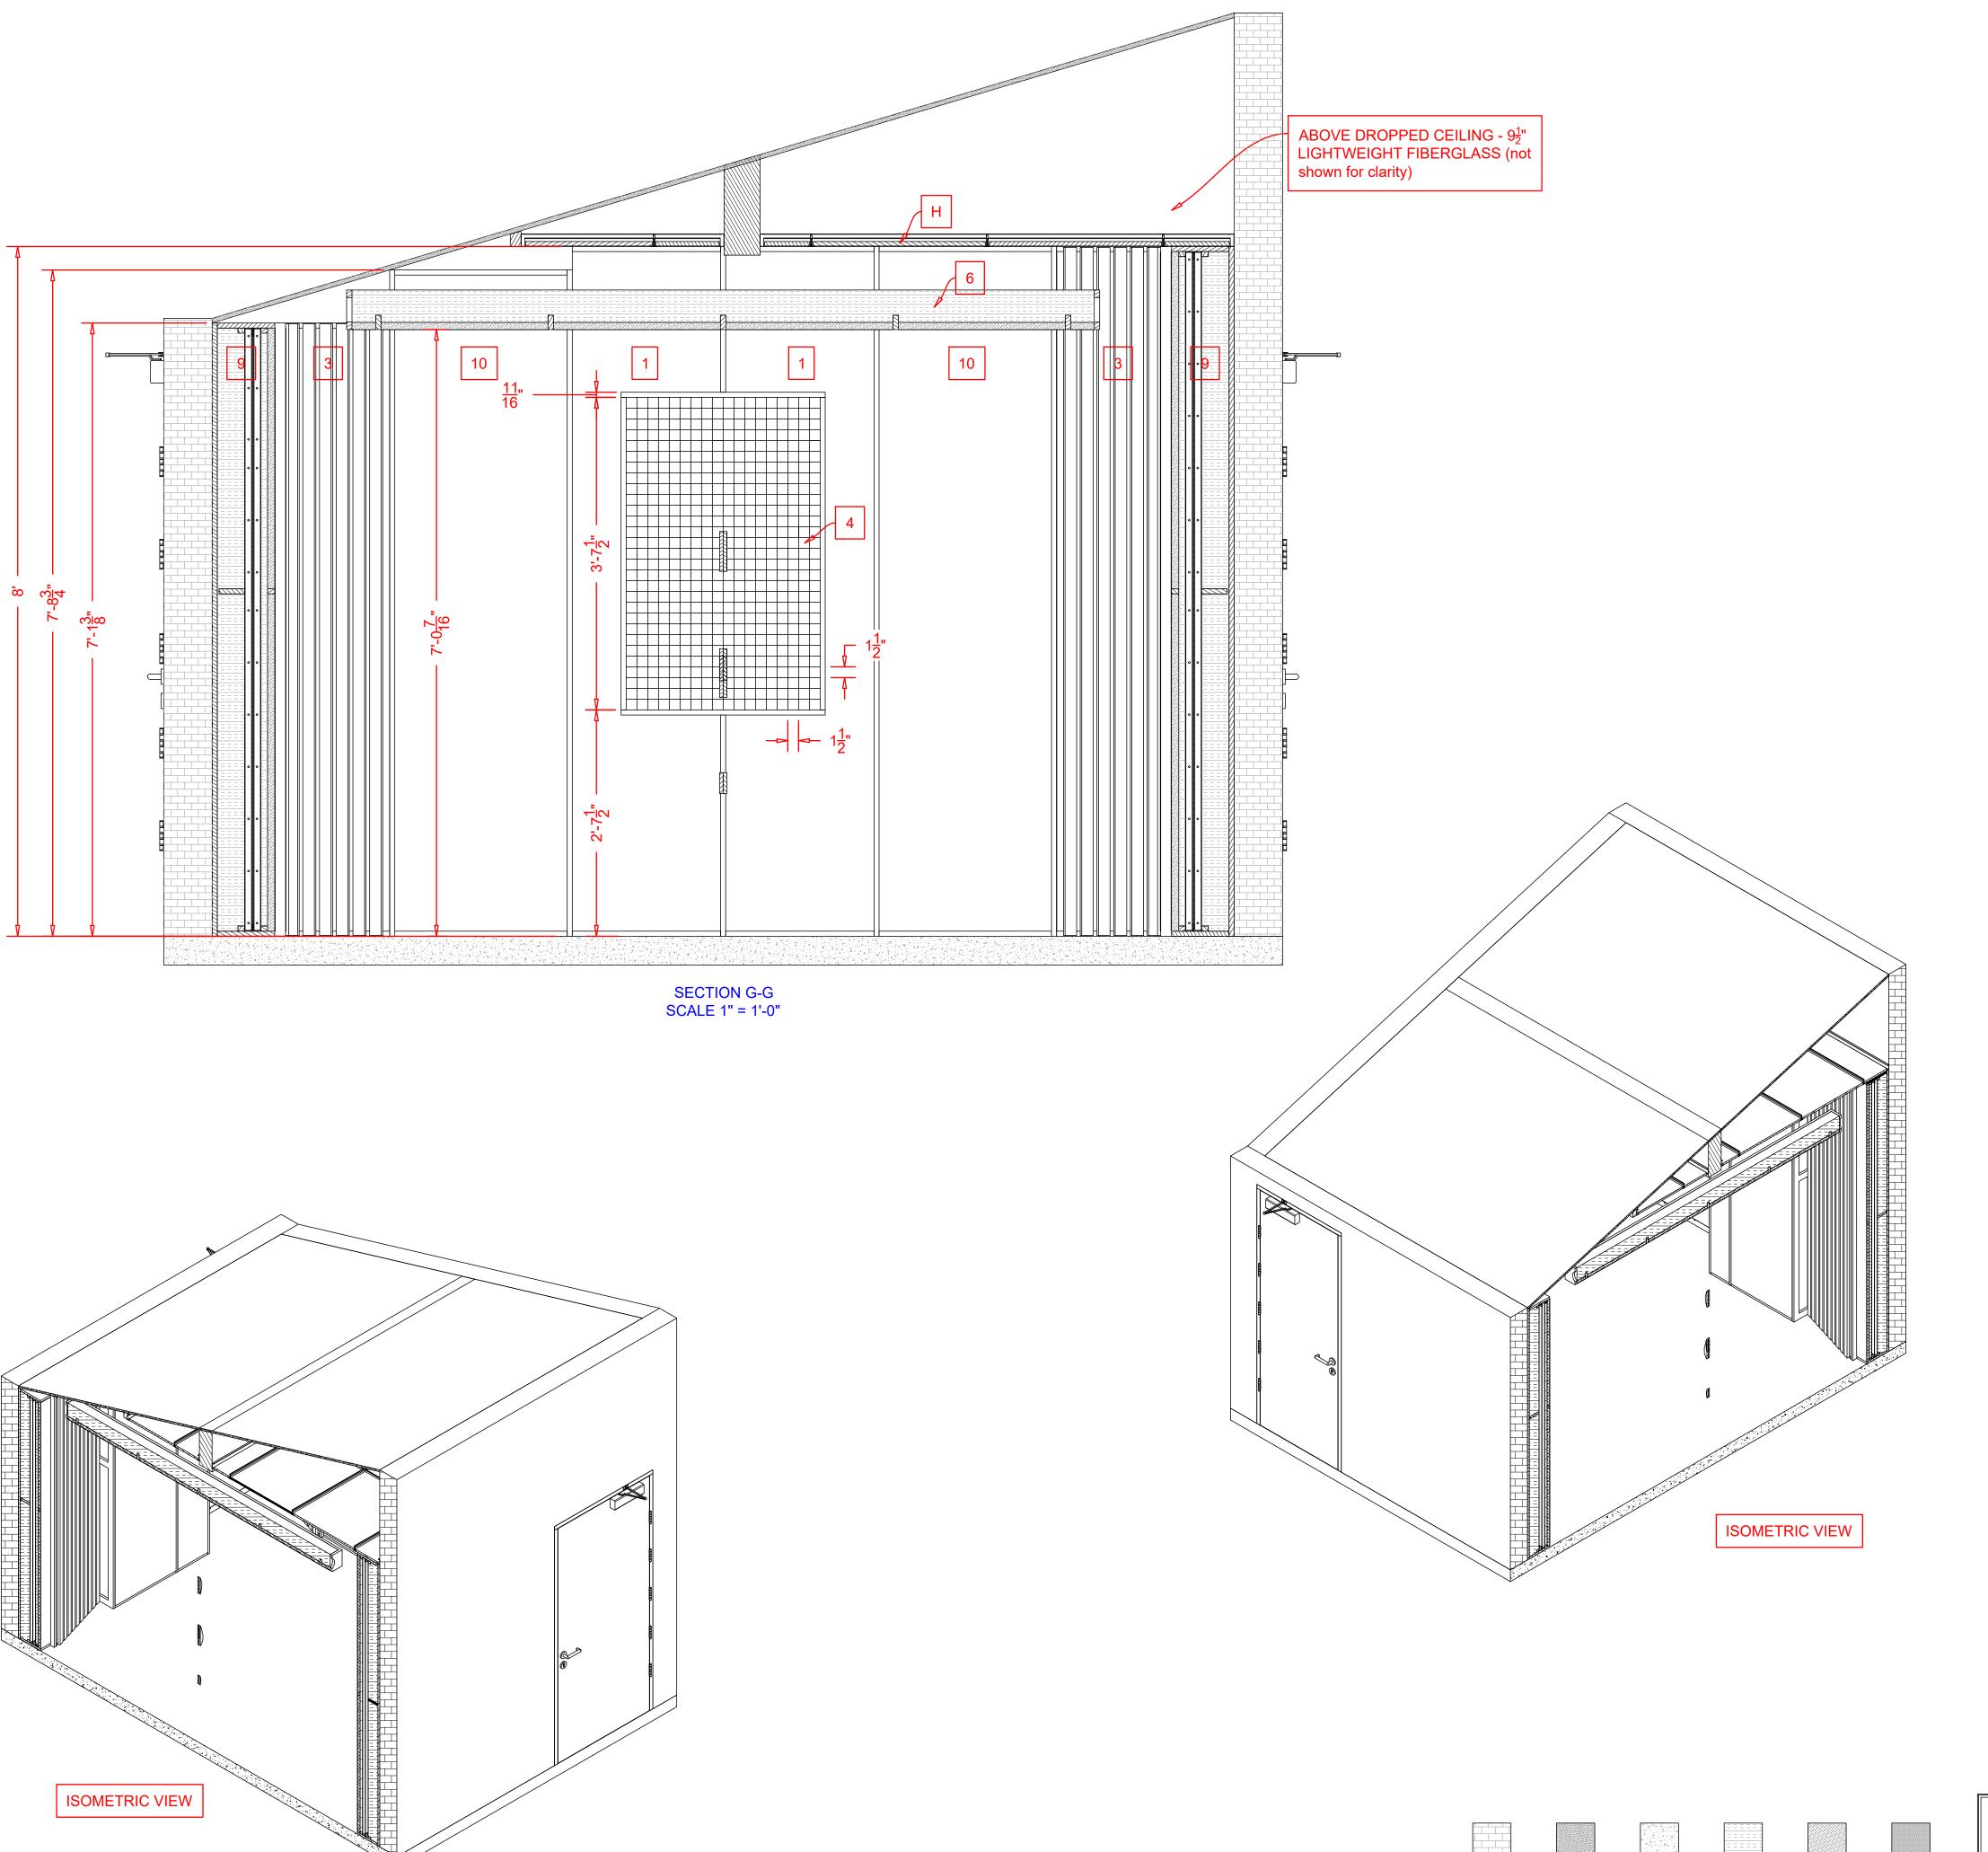

CONCRETE LIGHTWEIGHT POLYESTER RIGID

FIBERGLASS DACRON FIBERGLASS

Studio Acoustics - SECTION view John H. Brandt Lucas Rose 59 Robinson St Toronto ON M6J1L4

a drawing is to be printed on Arch ze paper; 24" by 36" -if not, DO SCALE in the state of the scale in the sc

10736 11/29/2018

ISOMETRIC VIEW

REPRODUCED, COPIED OR USEI FOR CONSTRUCTION WITHOUT THE WRITTEN PERMISSION OF

JH BRANDT.

© 2019 all rights reserved.

INSULATION

CONCRETE LIGHTWEIGHT POLYESTER RIGID FIBERGLASS DACRON FIBERGLASS

email: john@jhbrandt.net web site: www.jhbrandt.net

CONCRETE LIGHTWEIGHT POLYESTER RIGID

FIBERGLASS DACRON FIBERGLASS

Studio Acoustics - SECTION view John H. Brandt Client - Name & Address: 10736 11/29/2018 Lucas Rose 59 Robinson St Toronto ON M6J1L4