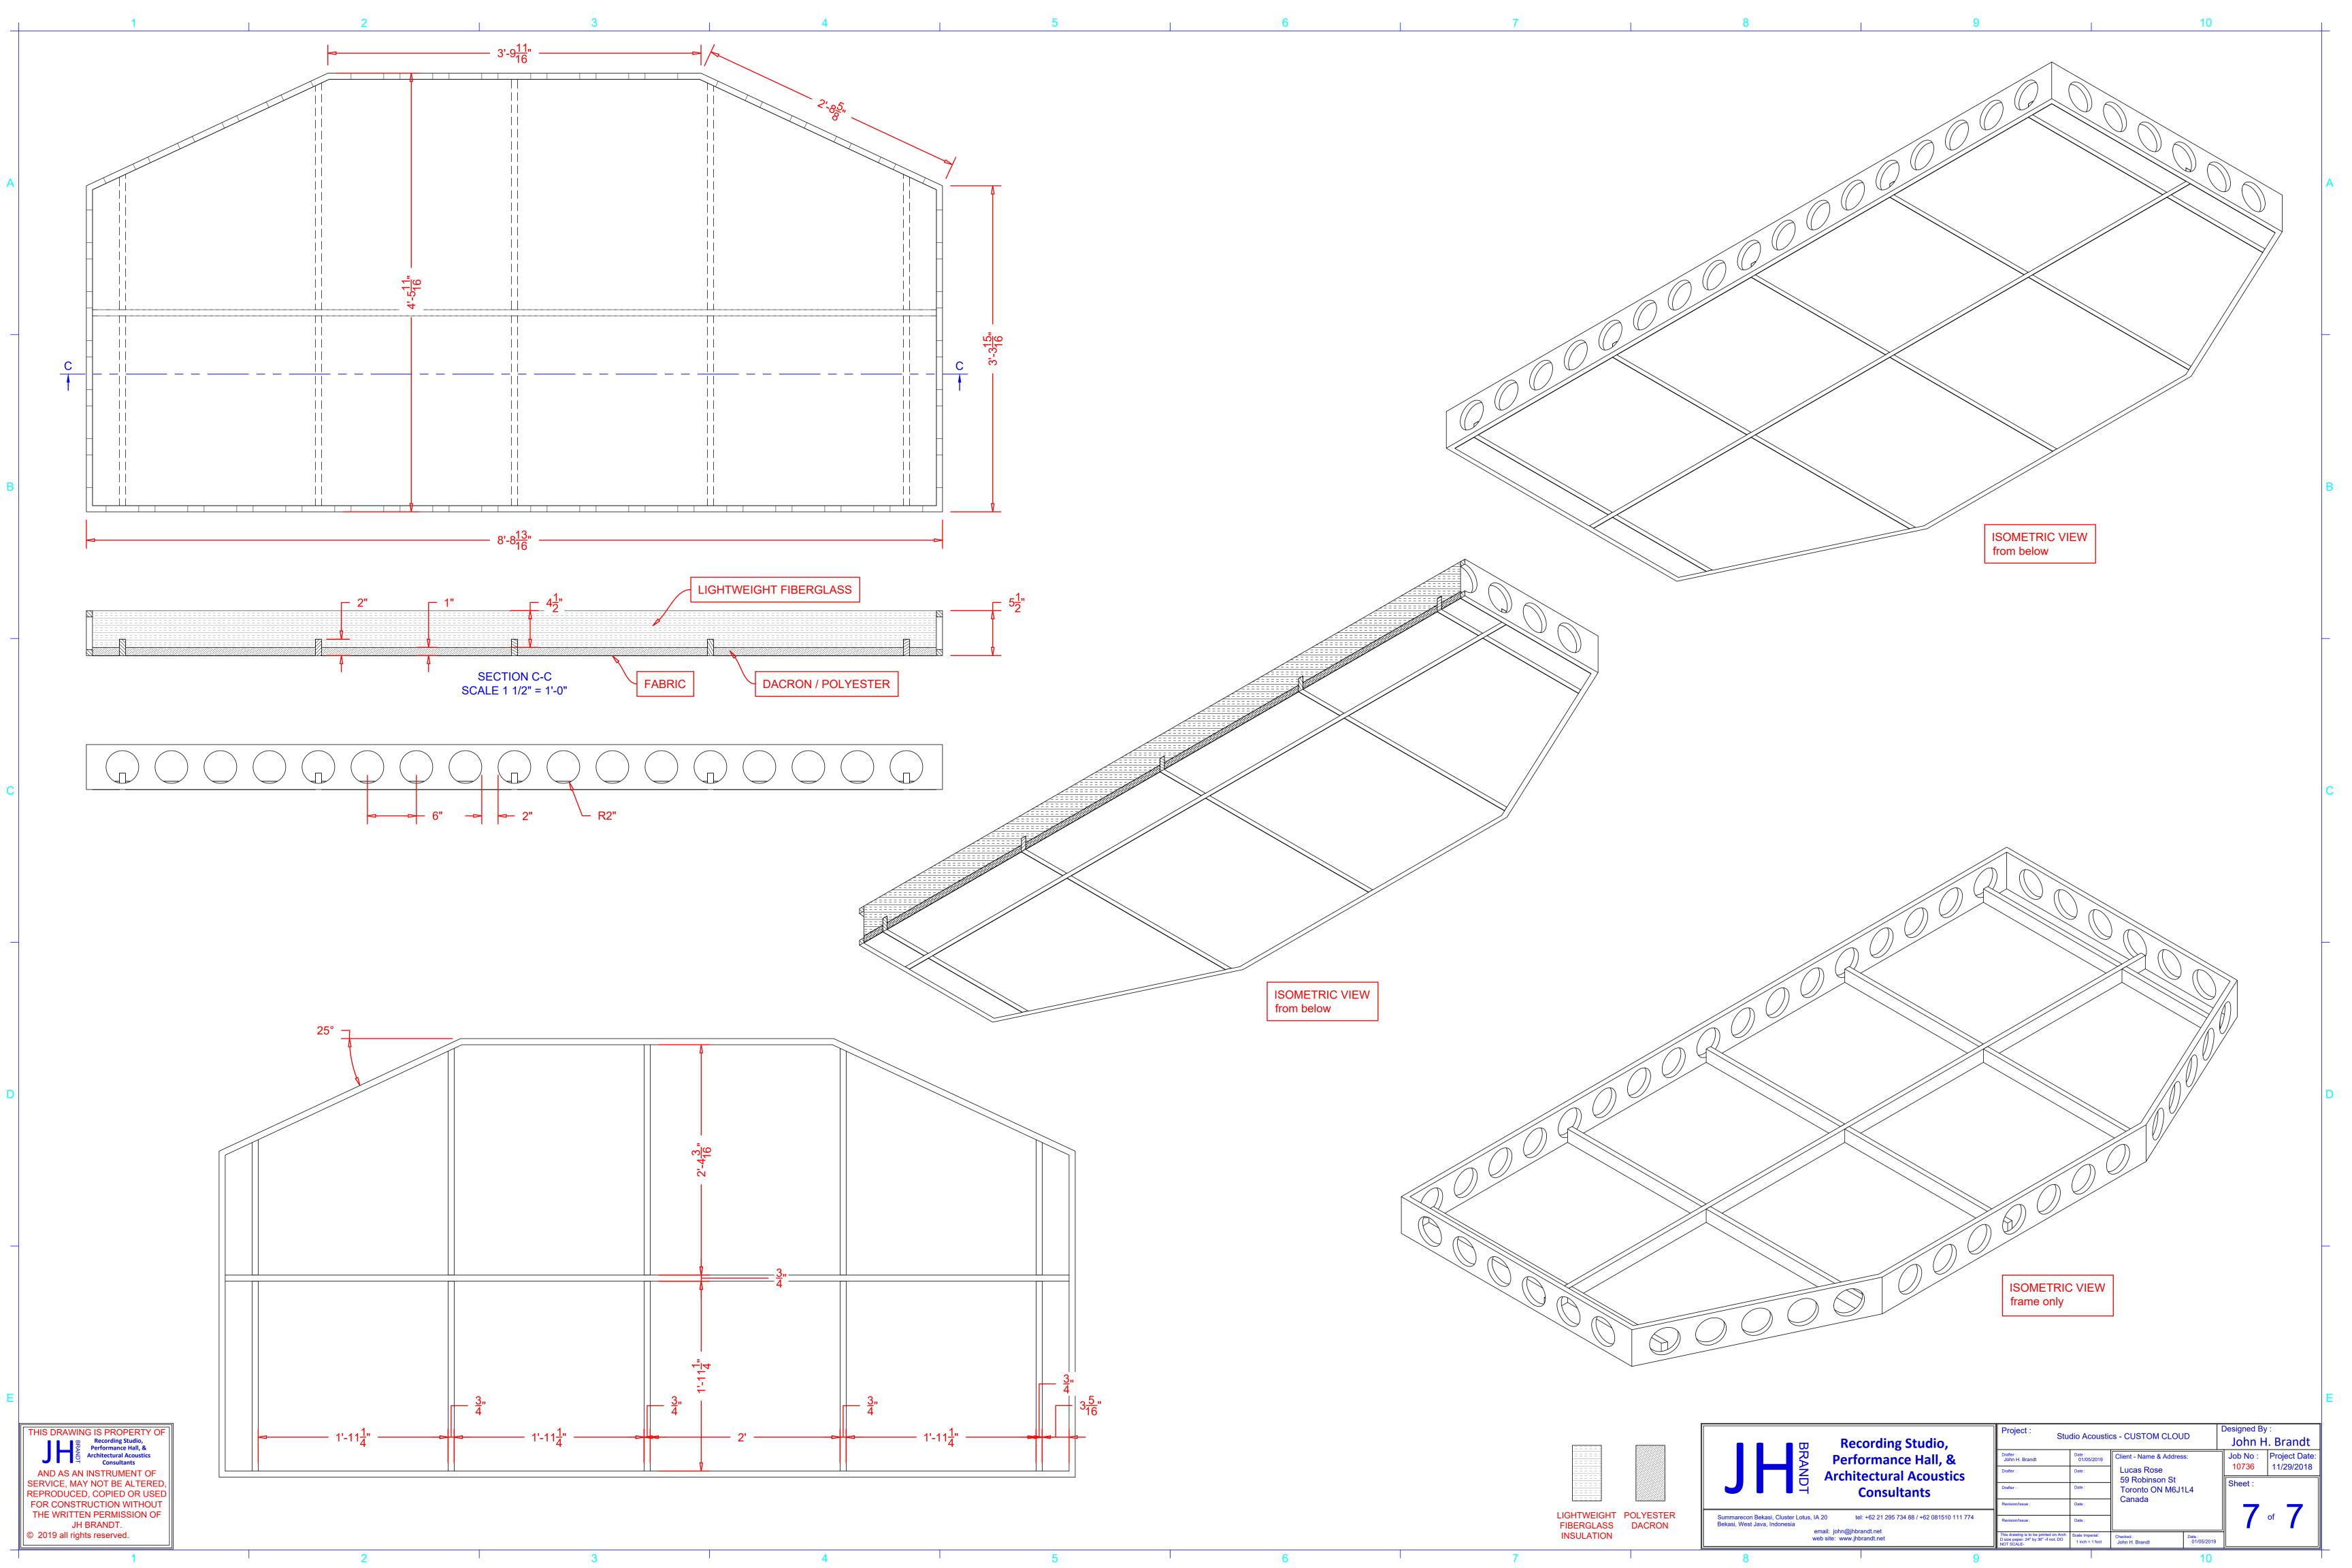

CONCRETE LIGHTWEIGHT POLYESTER RIGID

FIBERGLASS DACRON FIBERGLASS

Studio Acoustics - SECTION view John H. Brandt Lucas Rose 59 Robinson St Toronto ON M6J1L4

a drawing is to be printed on Arch ze paper; 24" by 36" -if not, DO SCALE in the state of the scale in the sc

10736 11/29/2018

ISOMETRIC VIEW

REPRODUCED, COPIED OR USEI FOR CONSTRUCTION WITHOUT THE WRITTEN PERMISSION OF

JH BRANDT.

© 2019 all rights reserved.

INSULATION

CONCRETE LIGHTWEIGHT POLYESTER RIGID FIBERGLASS DACRON FIBERGLASS

email: john@jhbrandt.net web site: www.jhbrandt.net

CONCRETE LIGHTWEIGHT POLYESTER RIGID

FIBERGLASS DACRON FIBERGLASS

Studio Acoustics - SECTION view John H. Brandt Client - Name & Address: 10736 11/29/2018 Lucas Rose 59 Robinson St Toronto ON M6J1L4