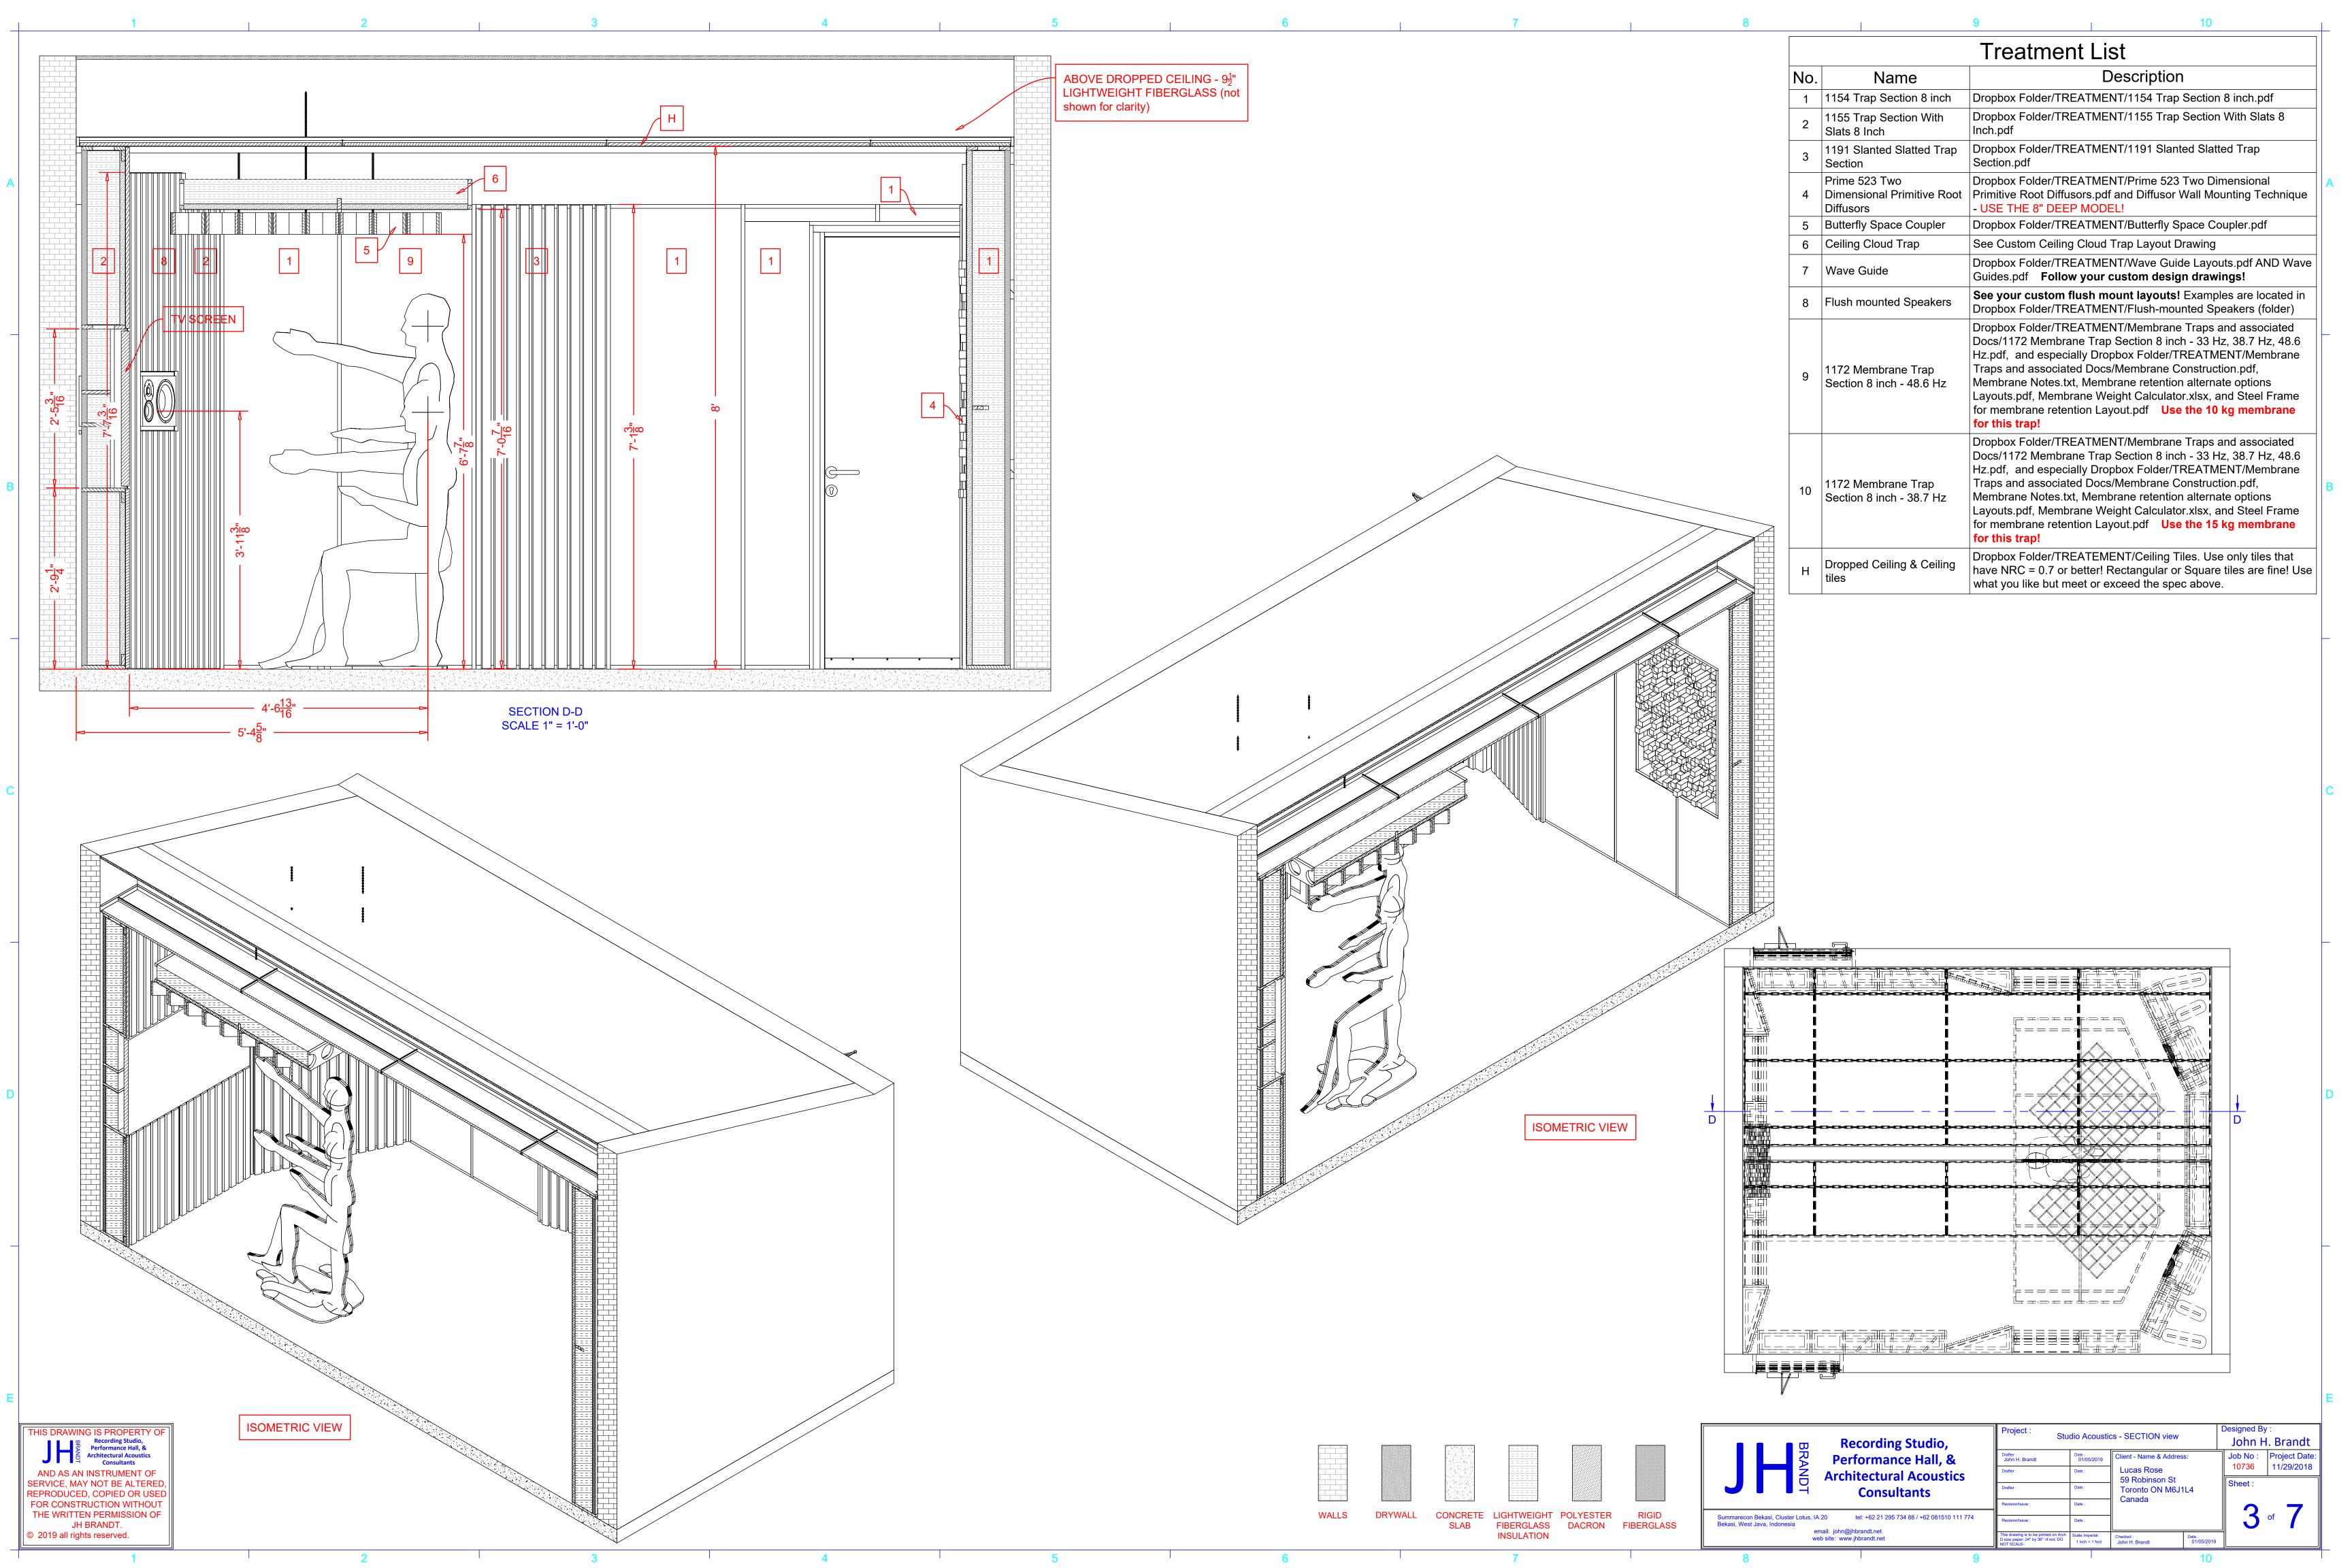

FOR CONSTRUCTION WITHOUT THE WRITTEN PERMISSION OF

JH BRANDT.

© 2019 all rights reserved.

**Treatment List** Description Name No. Dropbox Folder/TREATMENT/1154 Trap Section 8 inch.pdf 1 1154 Trap Section 8 inch Dropbox Folder/TREATMENT/1155 Trap Section With Slats 8 1155 Trap Section With Slats 8 Inch 1191 Slanted Slatted Trap Dropbox Folder/TREATMENT/1191 Slanted Slatted Trap Section.pdf Prime 523 Two Dropbox Folder/TREATMENT/Prime 523 Two Dimensional 4 Dimensional Primitive Root | Primitive Root Diffusors.pdf and Diffusor Wall Mounting Technique Diffusors - USE THE 8" DEEP MODEL! 5 Butterfly Space Coupler Dropbox Folder/TREATMENT/Butterfly Space Coupler.pdf 6 Ceiling Cloud Trap See Custom Ceiling Cloud Trap Layout Drawing Dropbox Folder/TREATMENT/Wave Guide Layouts.pdf AND Wave 7 Wave Guide Guides.pdf Follow your custom design drawings! See your custom flush mount layouts! Examples are located in Dropbox Folder/TREATMENT/Flush-mounted Speakers (folder) 8 Flush mounted Speakers Dropbox Folder/TREATMENT/Membrane Traps and associated Docs/1172 Membrane Trap Section 8 inch - 33 Hz, 38.7 Hz, 48.6 Hz.pdf, and especially Dropbox Folder/TREATMENT/Membrane 1172 Membrane Trap Traps and associated Docs/Membrane Construction.pdf, Section 8 inch - 48.6 Hz Membrane Notes.txt, Membrane retention alternate options Layouts.pdf, Membrane Weight Calculator.xlsx, and Steel Frame for this trap! Dropbox Folder/TREATMENT/Membrane Traps and associated Docs/1172 Membrane Trap Section 8 inch - 33 Hz, 38.7 Hz, 48.6 Hz.pdf, and especially Dropbox Folder/TREATMENT/Membrane 10 1172 Membrane Trap Section 8 inch - 38.7 Hz Traps and associated Docs/Membrane Construction.pdf, Membrane Notes.txt, Membrane retention alternate options Layouts.pdf, Membrane Weight Calculator.xlsx, and Steel Frame for this trap! Dropbox Folder/TREATEMENT/Ceiling Tiles. Use only tiles that Dropped Ceiling & Ceiling have NRC = 0.7 or better! Rectangular or Square tiles are fine! Use what you like but meet or exceed the spec above.

**Treatment List** 

4 Dimensional Primitive Root | Primitive Root Diffusors.pdf and Diffusor Wall Mounting Technique

- USE THE 8" DEEP MODEL!

Section.pdf

for this trap!

for this trap!

Name

1 1154 Trap Section 8 inch

Slats 8 Inch

Prime 523 Two

6 Ceiling Cloud Trap

5 Butterfly Space Coupler

8 Flush mounted Speakers

1172 Membrane Trap

10 1172 Membrane Trap Section 8 inch - 38.7 Hz

Dropped Ceiling & Ceiling

Section 8 inch - 48.6 Hz

Diffusors

7 Wave Guide

1155 Trap Section With

1191 Slanted Slatted Trap

No.

Description

Dropbox Folder/TREATMENT/1154 Trap Section 8 inch.pdf

Dropbox Folder/TREATMENT/1191 Slanted Slatted Trap

Dropbox Folder/TREATMENT/Prime 523 Two Dimensional

Dropbox Folder/TREATMENT/Butterfly Space Coupler.pdf

Guides.pdf Follow your custom design drawings!

Dropbox Folder/TREATMENT/Wave Guide Layouts.pdf AND Wave

See your custom flush mount layouts! Examples are located in Dropbox Folder/TREATMENT/Flush-mounted Speakers (folder)

Dropbox Folder/TREATMENT/Membrane Traps and associated Docs/1172 Membrane Trap Section 8 inch - 33 Hz, 38.7 Hz, 48.6 Hz.pdf, and especially Dropbox Folder/TREATMENT/Membrane

Traps and associated Docs/Membrane Construction.pdf,

Traps and associated Docs/Membrane Construction.pdf, Membrane Notes.txt, Membrane retention alternate options

what you like but meet or exceed the spec above.

Membrane Notes.txt, Membrane retention alternate options Layouts.pdf, Membrane Weight Calculator.xlsx, and Steel Frame 

Dropbox Folder/TREATMENT/Membrane Traps and associated

Docs/1172 Membrane Trap Section 8 inch - 33 Hz, 38.7 Hz, 48.6 Hz.pdf, and especially Dropbox Folder/TREATMENT/Membrane

Layouts.pdf, Membrane Weight Calculator.xlsx, and Steel Frame 

Dropbox Folder/TREATEMENT/Ceiling Tiles. Use only tiles that

have NRC = 0.7 or better! Rectangular or Square tiles are fine! Use

See Custom Ceiling Cloud Trap Layout Drawing

**Treatment List** Description Name Dropbox Folder/TREATMENT/1154 Trap Section 8 inch.pdf 1 1154 Trap Section 8 inch Dropbox Folder/TREATMENT/1155 Trap Section With Slats 8 1155 Trap Section With Slats 8 Inch 1191 Slanted Slatted Trap Dropbox Folder/TREATMENT/1191 Slanted Slatted Trap Section.pdf Dropbox Folder/TREATMENT/Prime 523 Two Dimensional Prime 523 Two 4 Dimensional Primitive Root | Primitive Root Diffusors.pdf and Diffusor Wall Mounting Technique Diffusors - USE THE 8" DEEP MODEL! 5 Butterfly Space Coupler Dropbox Folder/TREATMENT/Butterfly Space Coupler.pdf 6 Ceiling Cloud Trap See Custom Ceiling Cloud Trap Layout Drawing Dropbox Folder/TREATMENT/Wave Guide Layouts.pdf AND Wave 7 Wave Guide Guides.pdf Follow your custom design drawings! See your custom flush mount layouts! Examples are located in Dropbox Folder/TREATMENT/Flush-mounted Speakers (folder) 8 Flush mounted Speakers Dropbox Folder/TREATMENT/Membrane Traps and associated Docs/1172 Membrane Trap Section 8 inch - 33 Hz, 38.7 Hz, 48.6 Hz.pdf, and especially Dropbox Folder/TREATMENT/Membrane 1172 Membrane Trap Traps and associated Docs/Membrane Construction.pdf, Section 8 inch - 48.6 Hz Membrane Notes.txt, Membrane retention alternate options Layouts.pdf, Membrane Weight Calculator.xlsx, and Steel Frame for this trap! Dropbox Folder/TREATMENT/Membrane Traps and associated Docs/1172 Membrane Trap Section 8 inch - 33 Hz, 38.7 Hz, 48.6 Hz.pdf, and especially Dropbox Folder/TREATMENT/Membrane 1172 Membrane Trap Traps and associated Docs/Membrane Construction.pdf, Section 8 inch - 38.7 Hz Membrane Notes.txt, Membrane retention alternate options Layouts.pdf, Membrane Weight Calculator.xlsx, and Steel Frame for this trap! Dropbox Folder/TREATEMENT/Ceiling Tiles. Use only tiles that Dropped Ceiling & Ceiling have NRC = 0.7 or better! Rectangular or Square tiles are fine! Use what you like but meet or exceed the spec above.