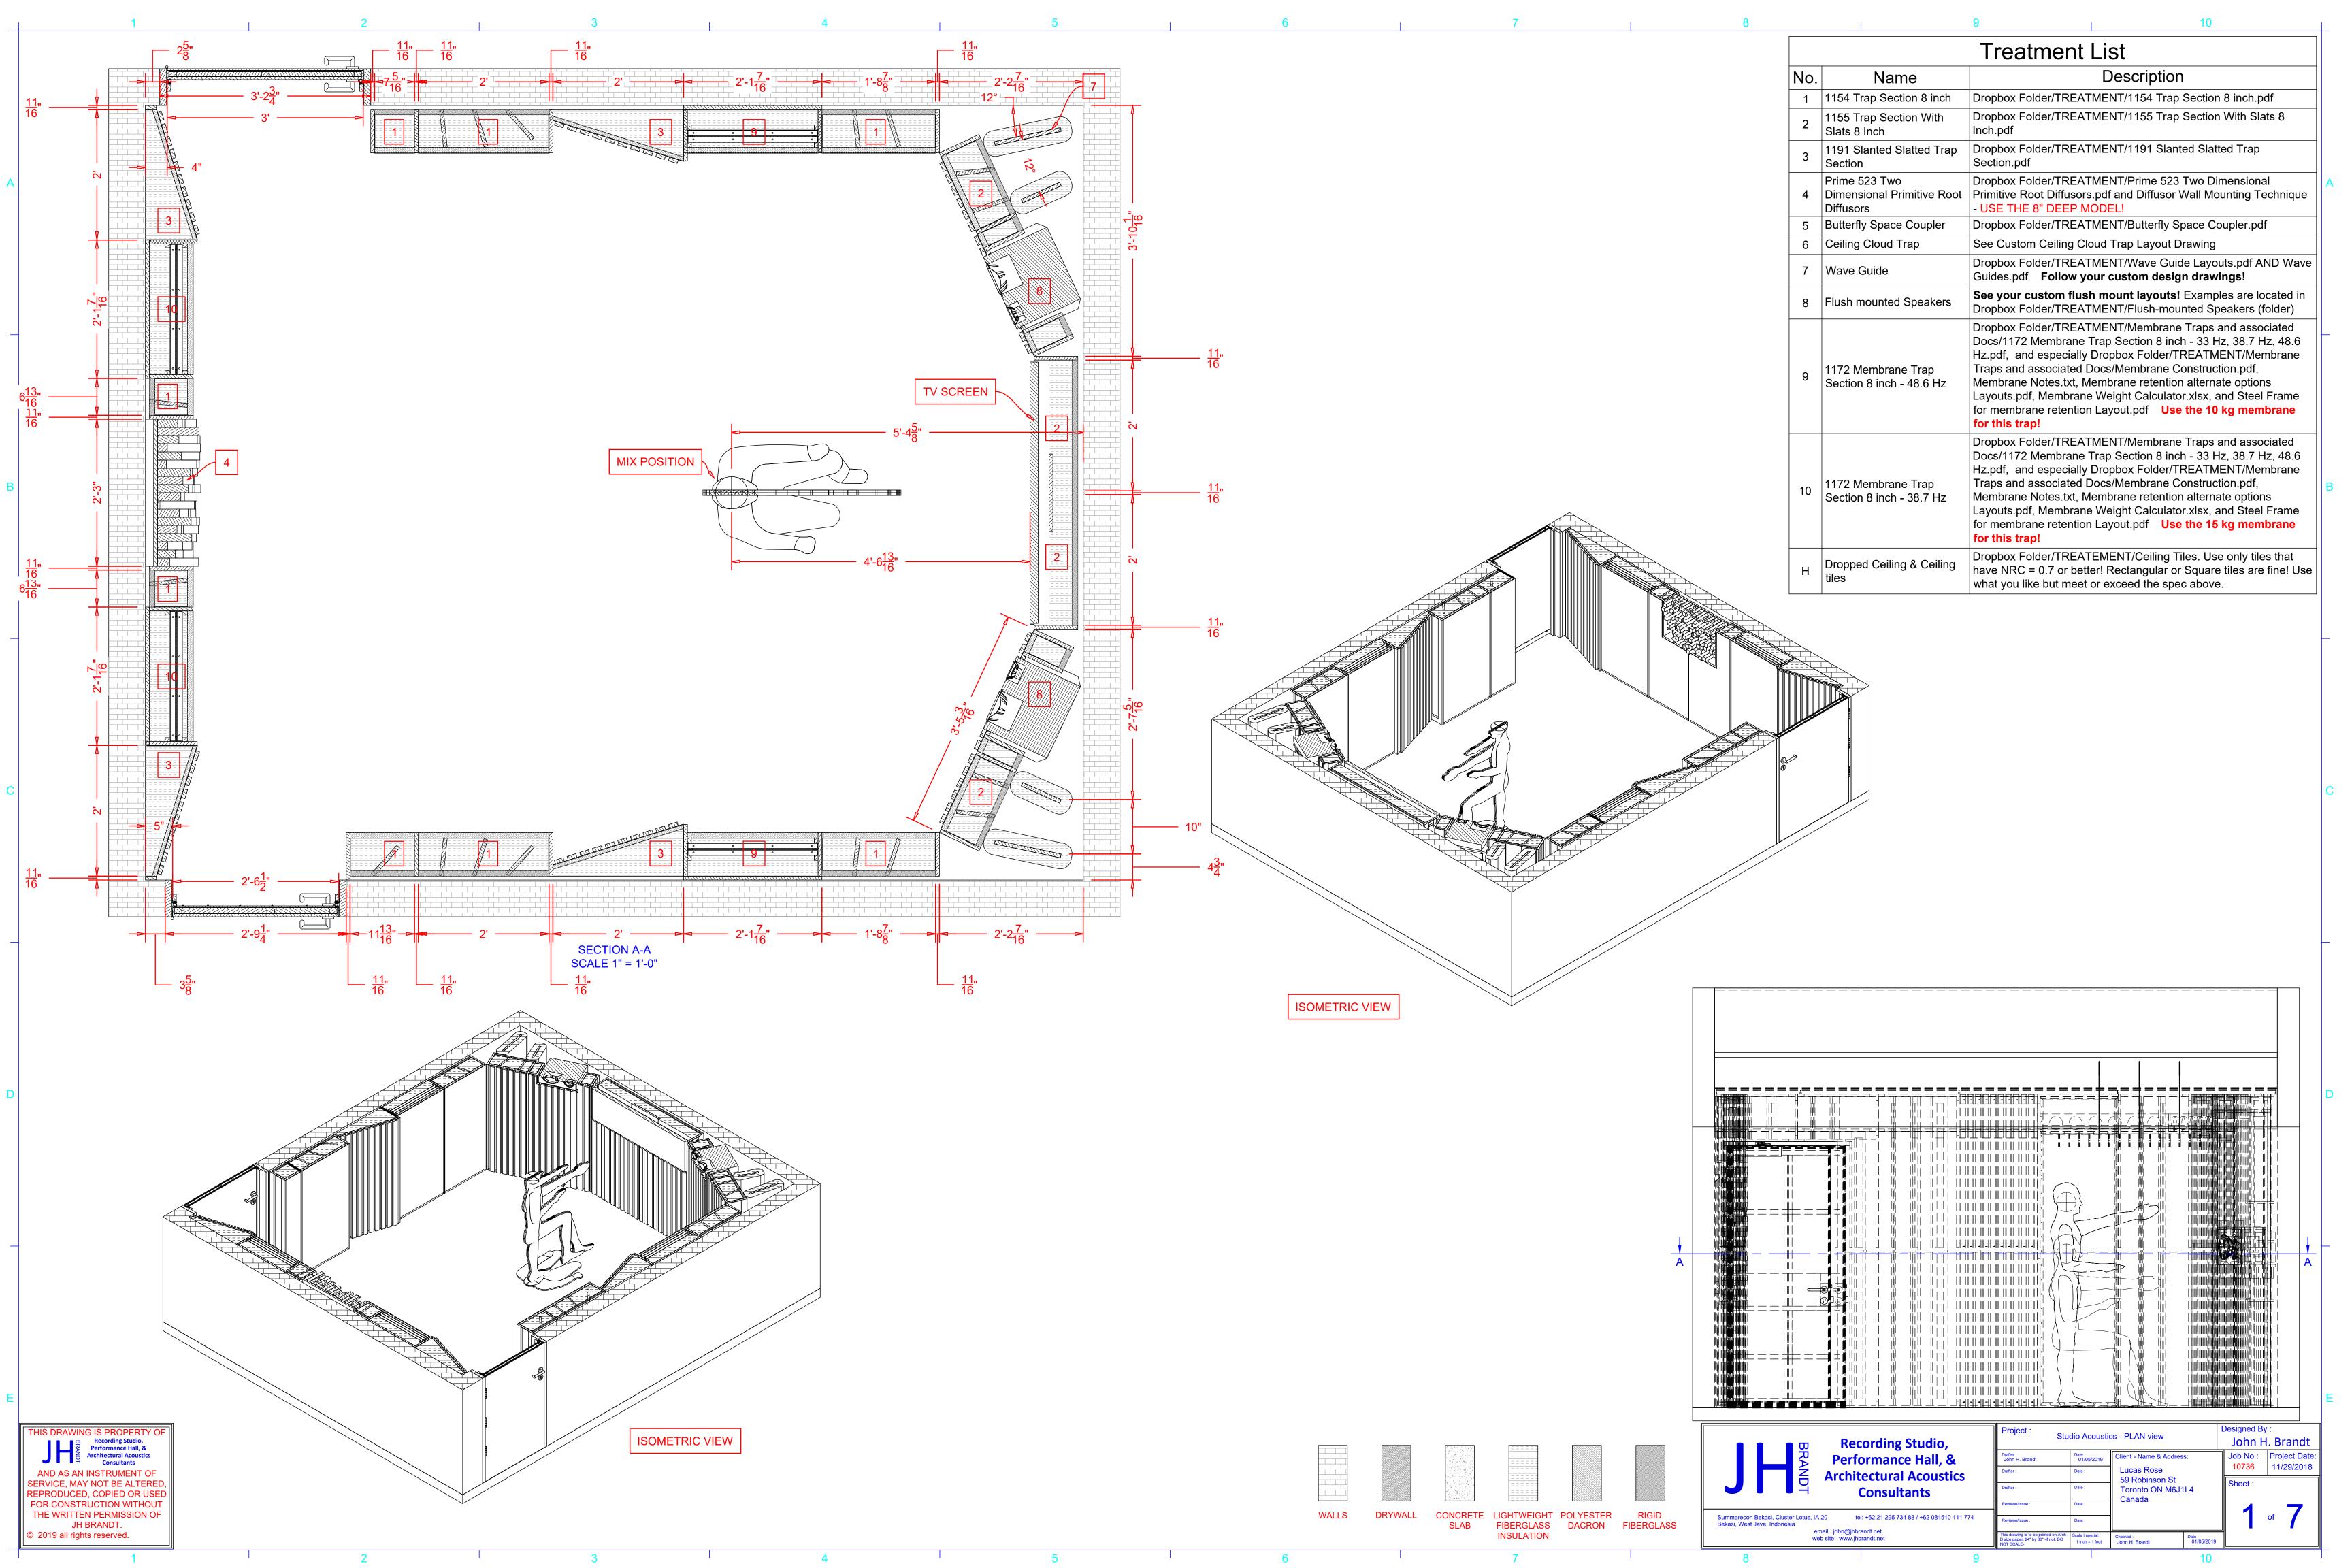

FOR CONSTRUCTION WITHOUT THE WRITTEN PERMISSION OF

JH BRANDT.

© 2019 all rights reserved.

**Treatment List** Description Name No. Dropbox Folder/TREATMENT/1154 Trap Section 8 inch.pdf 1 1154 Trap Section 8 inch Dropbox Folder/TREATMENT/1155 Trap Section With Slats 8 1155 Trap Section With Slats 8 Inch 1191 Slanted Slatted Trap Dropbox Folder/TREATMENT/1191 Slanted Slatted Trap Section.pdf Prime 523 Two Dropbox Folder/TREATMENT/Prime 523 Two Dimensional 4 Dimensional Primitive Root | Primitive Root Diffusors.pdf and Diffusor Wall Mounting Technique Diffusors - USE THE 8" DEEP MODEL! 5 Butterfly Space Coupler Dropbox Folder/TREATMENT/Butterfly Space Coupler.pdf 6 Ceiling Cloud Trap See Custom Ceiling Cloud Trap Layout Drawing Dropbox Folder/TREATMENT/Wave Guide Layouts.pdf AND Wave 7 Wave Guide Guides.pdf Follow your custom design drawings! See your custom flush mount layouts! Examples are located in Dropbox Folder/TREATMENT/Flush-mounted Speakers (folder) 8 Flush mounted Speakers Dropbox Folder/TREATMENT/Membrane Traps and associated Docs/1172 Membrane Trap Section 8 inch - 33 Hz, 38.7 Hz, 48.6 Hz.pdf, and especially Dropbox Folder/TREATMENT/Membrane 1172 Membrane Trap Traps and associated Docs/Membrane Construction.pdf, Section 8 inch - 48.6 Hz Membrane Notes.txt, Membrane retention alternate options Layouts.pdf, Membrane Weight Calculator.xlsx, and Steel Frame for this trap! Dropbox Folder/TREATMENT/Membrane Traps and associated Docs/1172 Membrane Trap Section 8 inch - 33 Hz, 38.7 Hz, 48.6 Hz.pdf, and especially Dropbox Folder/TREATMENT/Membrane 10 1172 Membrane Trap Section 8 inch - 38.7 Hz Traps and associated Docs/Membrane Construction.pdf, Membrane Notes.txt, Membrane retention alternate options Layouts.pdf, Membrane Weight Calculator.xlsx, and Steel Frame for this trap! Dropbox Folder/TREATEMENT/Ceiling Tiles. Use only tiles that Dropped Ceiling & Ceiling have NRC = 0.7 or better! Rectangular or Square tiles are fine! Use what you like but meet or exceed the spec above.

**Treatment List** 

4 Dimensional Primitive Root | Primitive Root Diffusors.pdf and Diffusor Wall Mounting Technique

- USE THE 8" DEEP MODEL!

Section.pdf

for this trap!

for this trap!

Name

1 1154 Trap Section 8 inch

Slats 8 Inch

Prime 523 Two

6 Ceiling Cloud Trap

5 Butterfly Space Coupler

8 Flush mounted Speakers

1172 Membrane Trap

10 1172 Membrane Trap Section 8 inch - 38.7 Hz

Dropped Ceiling & Ceiling

Section 8 inch - 48.6 Hz

Diffusors

7 Wave Guide

1155 Trap Section With

1191 Slanted Slatted Trap

No.

Description

Dropbox Folder/TREATMENT/1154 Trap Section 8 inch.pdf

Dropbox Folder/TREATMENT/1191 Slanted Slatted Trap

Dropbox Folder/TREATMENT/Prime 523 Two Dimensional

Dropbox Folder/TREATMENT/Butterfly Space Coupler.pdf

Guides.pdf Follow your custom design drawings!

Dropbox Folder/TREATMENT/Wave Guide Layouts.pdf AND Wave

See your custom flush mount layouts! Examples are located in Dropbox Folder/TREATMENT/Flush-mounted Speakers (folder)

Dropbox Folder/TREATMENT/Membrane Traps and associated Docs/1172 Membrane Trap Section 8 inch - 33 Hz, 38.7 Hz, 48.6 Hz.pdf, and especially Dropbox Folder/TREATMENT/Membrane

Traps and associated Docs/Membrane Construction.pdf,

Traps and associated Docs/Membrane Construction.pdf, Membrane Notes.txt, Membrane retention alternate options

what you like but meet or exceed the spec above.

Membrane Notes.txt, Membrane retention alternate options Layouts.pdf, Membrane Weight Calculator.xlsx, and Steel Frame 

Dropbox Folder/TREATMENT/Membrane Traps and associated

Docs/1172 Membrane Trap Section 8 inch - 33 Hz, 38.7 Hz, 48.6 Hz.pdf, and especially Dropbox Folder/TREATMENT/Membrane

Layouts.pdf, Membrane Weight Calculator.xlsx, and Steel Frame 

Dropbox Folder/TREATEMENT/Ceiling Tiles. Use only tiles that

have NRC = 0.7 or better! Rectangular or Square tiles are fine! Use

See Custom Ceiling Cloud Trap Layout Drawing

**Treatment List** Description Name Dropbox Folder/TREATMENT/1154 Trap Section 8 inch.pdf 1 1154 Trap Section 8 inch Dropbox Folder/TREATMENT/1155 Trap Section With Slats 8 1155 Trap Section With Slats 8 Inch 1191 Slanted Slatted Trap Dropbox Folder/TREATMENT/1191 Slanted Slatted Trap Section.pdf Dropbox Folder/TREATMENT/Prime 523 Two Dimensional Prime 523 Two 4 Dimensional Primitive Root | Primitive Root Diffusors.pdf and Diffusor Wall Mounting Technique Diffusors - USE THE 8" DEEP MODEL! 5 Butterfly Space Coupler Dropbox Folder/TREATMENT/Butterfly Space Coupler.pdf 6 Ceiling Cloud Trap See Custom Ceiling Cloud Trap Layout Drawing Dropbox Folder/TREATMENT/Wave Guide Layouts.pdf AND Wave 7 Wave Guide Guides.pdf Follow your custom design drawings! See your custom flush mount layouts! Examples are located in Dropbox Folder/TREATMENT/Flush-mounted Speakers (folder) 8 Flush mounted Speakers Dropbox Folder/TREATMENT/Membrane Traps and associated Docs/1172 Membrane Trap Section 8 inch - 33 Hz, 38.7 Hz, 48.6 Hz.pdf, and especially Dropbox Folder/TREATMENT/Membrane 1172 Membrane Trap Traps and associated Docs/Membrane Construction.pdf, Section 8 inch - 48.6 Hz Membrane Notes.txt, Membrane retention alternate options Layouts.pdf, Membrane Weight Calculator.xlsx, and Steel Frame for this trap! Dropbox Folder/TREATMENT/Membrane Traps and associated Docs/1172 Membrane Trap Section 8 inch - 33 Hz, 38.7 Hz, 48.6 Hz.pdf, and especially Dropbox Folder/TREATMENT/Membrane 1172 Membrane Trap Traps and associated Docs/Membrane Construction.pdf, Section 8 inch - 38.7 Hz Membrane Notes.txt, Membrane retention alternate options Layouts.pdf, Membrane Weight Calculator.xlsx, and Steel Frame for this trap! Dropbox Folder/TREATEMENT/Ceiling Tiles. Use only tiles that Dropped Ceiling & Ceiling have NRC = 0.7 or better! Rectangular or Square tiles are fine! Use what you like but meet or exceed the spec above.