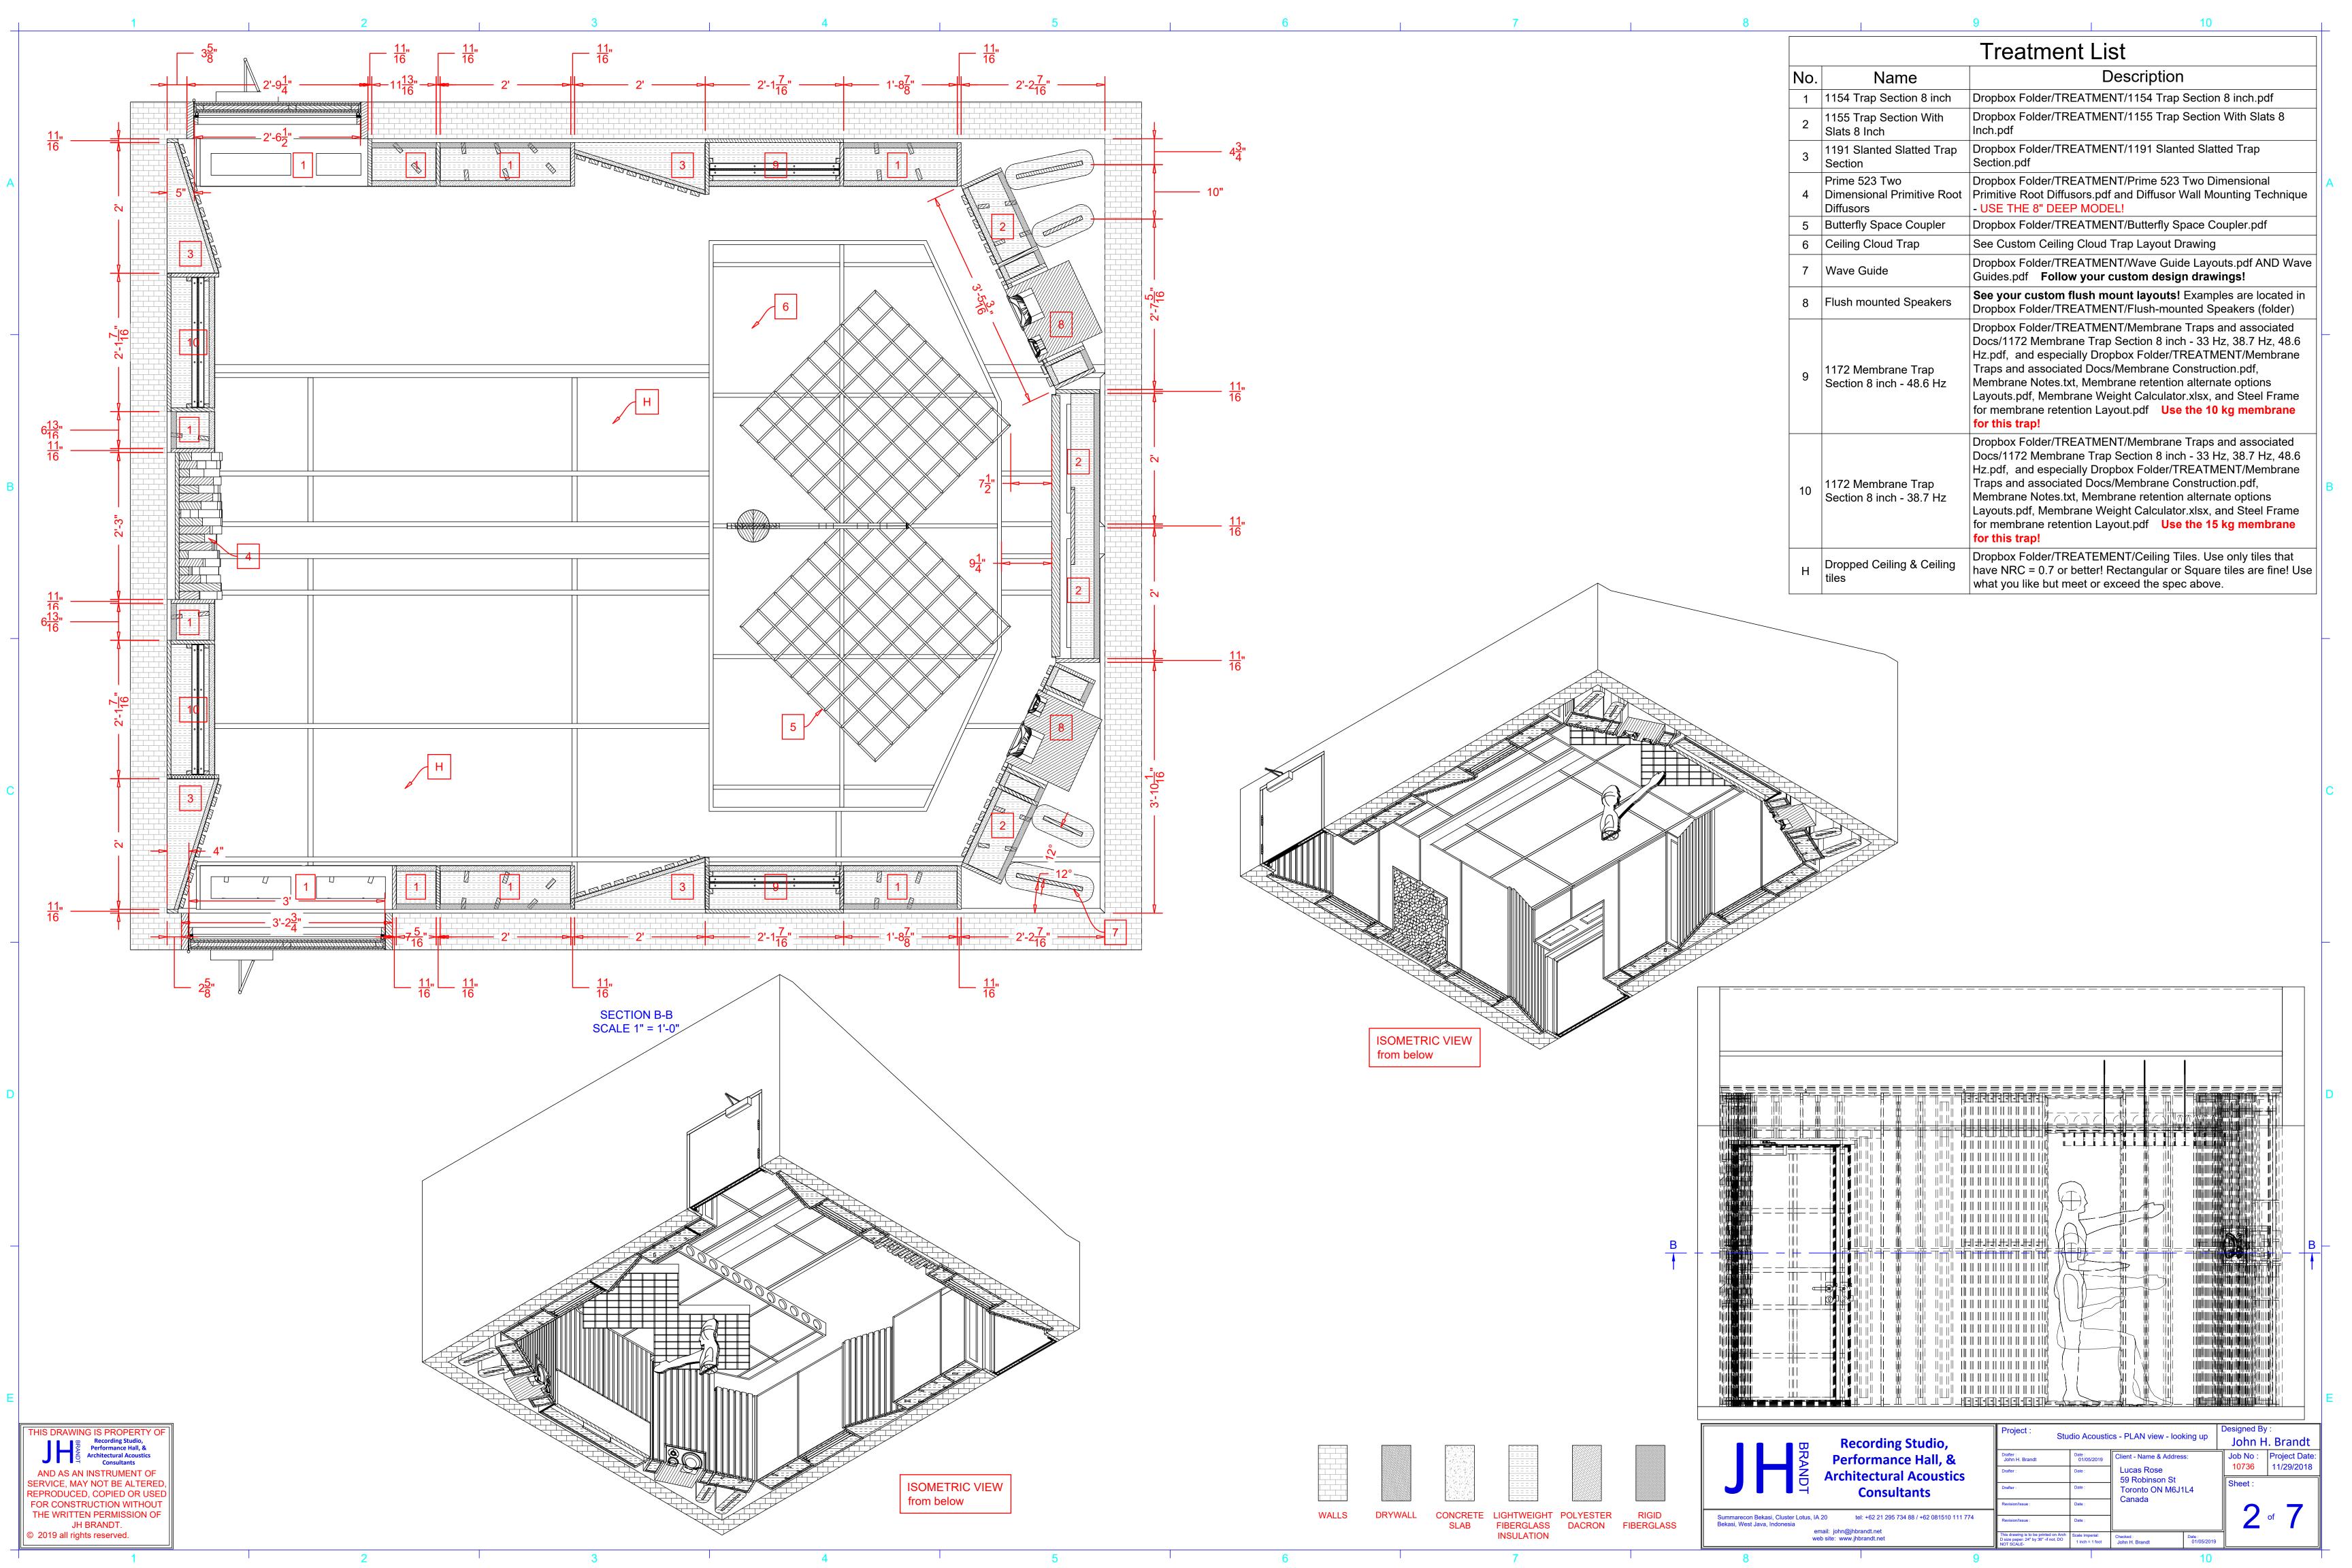

FOR CONSTRUCTION WITHOUT THE WRITTEN PERMISSION OF

JH BRANDT.

© 2019 all rights reserved.

**Treatment List** Description Name No. Dropbox Folder/TREATMENT/1154 Trap Section 8 inch.pdf 1 1154 Trap Section 8 inch Dropbox Folder/TREATMENT/1155 Trap Section With Slats 8 1155 Trap Section With Slats 8 Inch 1191 Slanted Slatted Trap Dropbox Folder/TREATMENT/1191 Slanted Slatted Trap Section.pdf Prime 523 Two Dropbox Folder/TREATMENT/Prime 523 Two Dimensional 4 Dimensional Primitive Root | Primitive Root Diffusors.pdf and Diffusor Wall Mounting Technique Diffusors - USE THE 8" DEEP MODEL! 5 Butterfly Space Coupler Dropbox Folder/TREATMENT/Butterfly Space Coupler.pdf 6 Ceiling Cloud Trap See Custom Ceiling Cloud Trap Layout Drawing Dropbox Folder/TREATMENT/Wave Guide Layouts.pdf AND Wave 7 Wave Guide Guides.pdf Follow your custom design drawings! See your custom flush mount layouts! Examples are located in Dropbox Folder/TREATMENT/Flush-mounted Speakers (folder) 8 Flush mounted Speakers Dropbox Folder/TREATMENT/Membrane Traps and associated Docs/1172 Membrane Trap Section 8 inch - 33 Hz, 38.7 Hz, 48.6 Hz.pdf, and especially Dropbox Folder/TREATMENT/Membrane 1172 Membrane Trap Traps and associated Docs/Membrane Construction.pdf, Section 8 inch - 48.6 Hz Membrane Notes.txt, Membrane retention alternate options Layouts.pdf, Membrane Weight Calculator.xlsx, and Steel Frame for this trap! Dropbox Folder/TREATMENT/Membrane Traps and associated Docs/1172 Membrane Trap Section 8 inch - 33 Hz, 38.7 Hz, 48.6 Hz.pdf, and especially Dropbox Folder/TREATMENT/Membrane 10 1172 Membrane Trap Section 8 inch - 38.7 Hz Traps and associated Docs/Membrane Construction.pdf, Membrane Notes.txt, Membrane retention alternate options Layouts.pdf, Membrane Weight Calculator.xlsx, and Steel Frame for this trap! Dropbox Folder/TREATEMENT/Ceiling Tiles. Use only tiles that Dropped Ceiling & Ceiling have NRC = 0.7 or better! Rectangular or Square tiles are fine! Use what you like but meet or exceed the spec above.

**Treatment List** 

4 Dimensional Primitive Root | Primitive Root Diffusors.pdf and Diffusor Wall Mounting Technique

- USE THE 8" DEEP MODEL!

Section.pdf

for this trap!

for this trap!

Name

1 1154 Trap Section 8 inch

Slats 8 Inch

Prime 523 Two

6 Ceiling Cloud Trap

5 Butterfly Space Coupler

8 Flush mounted Speakers

1172 Membrane Trap

10 1172 Membrane Trap Section 8 inch - 38.7 Hz

Dropped Ceiling & Ceiling

Section 8 inch - 48.6 Hz

Diffusors

7 Wave Guide

1155 Trap Section With

1191 Slanted Slatted Trap

No.

Description

Dropbox Folder/TREATMENT/1154 Trap Section 8 inch.pdf

Dropbox Folder/TREATMENT/1191 Slanted Slatted Trap

Dropbox Folder/TREATMENT/Prime 523 Two Dimensional

Dropbox Folder/TREATMENT/Butterfly Space Coupler.pdf

Guides.pdf Follow your custom design drawings!

Dropbox Folder/TREATMENT/Wave Guide Layouts.pdf AND Wave

See your custom flush mount layouts! Examples are located in Dropbox Folder/TREATMENT/Flush-mounted Speakers (folder)

Dropbox Folder/TREATMENT/Membrane Traps and associated Docs/1172 Membrane Trap Section 8 inch - 33 Hz, 38.7 Hz, 48.6 Hz.pdf, and especially Dropbox Folder/TREATMENT/Membrane

Traps and associated Docs/Membrane Construction.pdf,

Traps and associated Docs/Membrane Construction.pdf, Membrane Notes.txt, Membrane retention alternate options

what you like but meet or exceed the spec above.

Membrane Notes.txt, Membrane retention alternate options Layouts.pdf, Membrane Weight Calculator.xlsx, and Steel Frame 

Dropbox Folder/TREATMENT/Membrane Traps and associated

Docs/1172 Membrane Trap Section 8 inch - 33 Hz, 38.7 Hz, 48.6 Hz.pdf, and especially Dropbox Folder/TREATMENT/Membrane

Layouts.pdf, Membrane Weight Calculator.xlsx, and Steel Frame 

Dropbox Folder/TREATEMENT/Ceiling Tiles. Use only tiles that

have NRC = 0.7 or better! Rectangular or Square tiles are fine! Use

See Custom Ceiling Cloud Trap Layout Drawing

**Treatment List** Description Name Dropbox Folder/TREATMENT/1154 Trap Section 8 inch.pdf 1 1154 Trap Section 8 inch Dropbox Folder/TREATMENT/1155 Trap Section With Slats 8 1155 Trap Section With Slats 8 Inch 1191 Slanted Slatted Trap Dropbox Folder/TREATMENT/1191 Slanted Slatted Trap Section.pdf Dropbox Folder/TREATMENT/Prime 523 Two Dimensional Prime 523 Two 4 Dimensional Primitive Root | Primitive Root Diffusors.pdf and Diffusor Wall Mounting Technique Diffusors - USE THE 8" DEEP MODEL! 5 Butterfly Space Coupler Dropbox Folder/TREATMENT/Butterfly Space Coupler.pdf 6 Ceiling Cloud Trap See Custom Ceiling Cloud Trap Layout Drawing Dropbox Folder/TREATMENT/Wave Guide Layouts.pdf AND Wave 7 Wave Guide Guides.pdf Follow your custom design drawings! See your custom flush mount layouts! Examples are located in Dropbox Folder/TREATMENT/Flush-mounted Speakers (folder) 8 Flush mounted Speakers Dropbox Folder/TREATMENT/Membrane Traps and associated Docs/1172 Membrane Trap Section 8 inch - 33 Hz, 38.7 Hz, 48.6 Hz.pdf, and especially Dropbox Folder/TREATMENT/Membrane 1172 Membrane Trap Traps and associated Docs/Membrane Construction.pdf, Section 8 inch - 48.6 Hz Membrane Notes.txt, Membrane retention alternate options Layouts.pdf, Membrane Weight Calculator.xlsx, and Steel Frame for this trap! Dropbox Folder/TREATMENT/Membrane Traps and associated Docs/1172 Membrane Trap Section 8 inch - 33 Hz, 38.7 Hz, 48.6 Hz.pdf, and especially Dropbox Folder/TREATMENT/Membrane 1172 Membrane Trap Traps and associated Docs/Membrane Construction.pdf, Section 8 inch - 38.7 Hz Membrane Notes.txt, Membrane retention alternate options Layouts.pdf, Membrane Weight Calculator.xlsx, and Steel Frame for this trap! Dropbox Folder/TREATEMENT/Ceiling Tiles. Use only tiles that Dropped Ceiling & Ceiling have NRC = 0.7 or better! Rectangular or Square tiles are fine! Use what you like but meet or exceed the spec above.