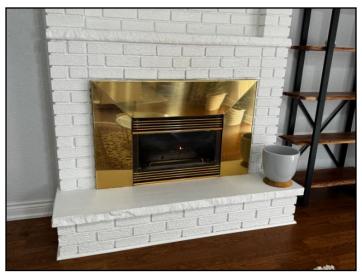

## Description

**General:** • Installed barbeque gas line with shut off valve located in the rear exterior wall.

12.

**General:** • Installed gas fireplace. In good working condition.

13.