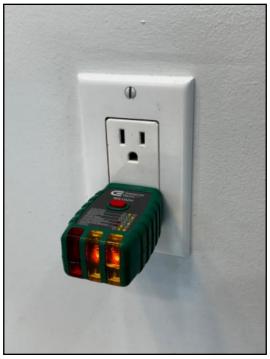

#### **DISTRIBUTION SYSTEM \ Outlets (receptacles)**

3. Condition: • GFCI receptacles needed.

Location: Kitchen, Bathrooms, Front Exterior Porch & Rear Exterior Wall

Task: Correct

www.quantumhomeinspections.ca