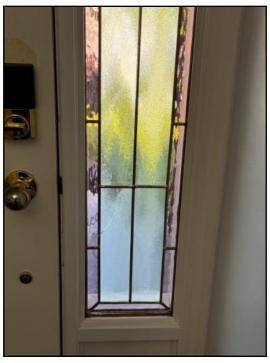

#### **DOORS \ Glass (glazing)**

10. Condition: • Cracked panel

Location: Front Exterior

Task: Replace

92 Jeanne Drive, Vaughan, ON

Report No. 3316

INSULATION PLUMBING ROOFING STRUCTURE INTERIOR REFERENCE

36.