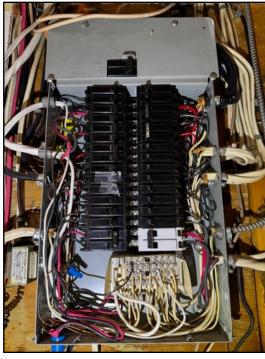

## Description

Service size: • 100 Amps (240 Volts)

Distribution panel type and location:

• Breakers

Arc Fault Circuit Interrupter (AFCI) needed.

Located in the basement.

10.

Distribution wire (conductor) material and type: • Copper - non-metallic sheathed