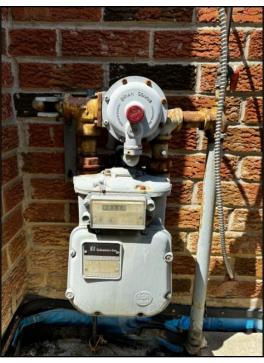

#### Main fuel shut off at:

Meter Located left side exterior wall.

92 Jeanne Drive, Vaughan, ON June 12, 2024 ROOFING STRUCTURE **HEATING** REFERENCE

Rusty gas pipe connection.

Contact Consumers Gas for service.

14. Meter