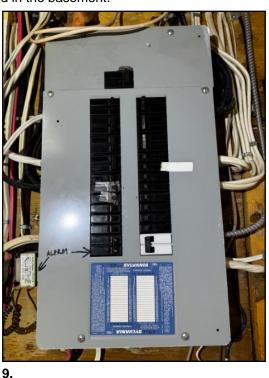

## Description

Service size: • 100 Amps (240 Volts)

Distribution panel type and location:

• Breakers

Arc Fault Circuit Interrupter (AFCI) needed.

Located in the basement.

10.

Distribution wire (conductor) material and type: • Copper - non-metallic sheathed