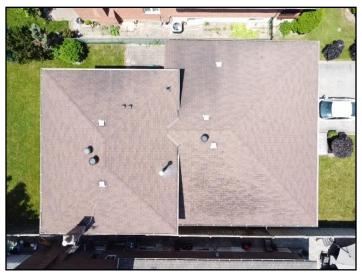

## Sloped roofing material:

• Asphalt shingles

Approximate age 10 years old.

Aging on the left side roof.

Budget for replacement in the future.

92 Jeanne Drive, Vaughan, ON June 12, 2024

www.quantumhomeinspections.ca