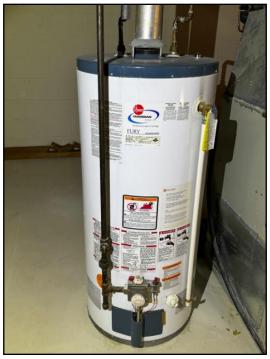

#### Water heater type:

- Induced draft
- Rental

Old Unit

Call direct energy to replace.

92 Jeanne Drive, Vaughan, ON June 12, 2024 INSULATION PLUMBING REFERENCE

22. Rental

Pumps: • None

Backwater valve: • None noted