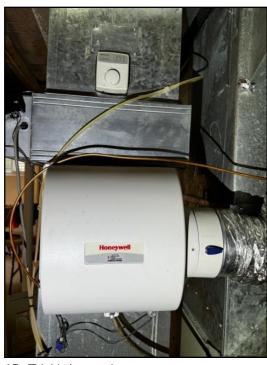

#### **Humidifier:**

• Trickle/cascade type

Replace filter every fall.

Make sure the water valve is on.

Make sure the damper flap is opened for the winter and closed for the summer.

Make sure the humidistat is set about 35%

Located behind the furnace.

92 Jeanne Drive, Vaughan, ON June 12, 2024 www.quantumhomeinspections.ca

ROOFING

EXTERIOR

STRUCTURI

LECTRICAL

**HEATING** 

COOLING