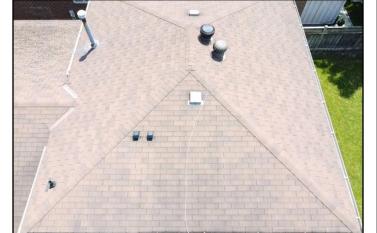

## Sloped roofing material:

• Asphalt shingles

Approximate age 10 years old.

Aging on the left side roof.

Budget for replacement in the future.

92 Jeanne Drive, Vaughan, ON June 12, 2024

www.quantumhomeinspections.ca