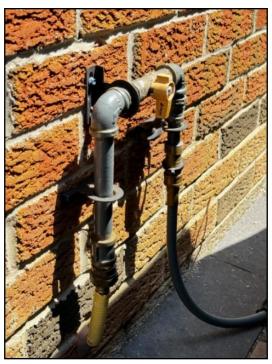

## Description

**General:** • Installed barbeque gas line with shut off valve located in the rear exterior wall.

12.

**General:** • Installed gas fireplace. In good working condition.

13.

#### Main fuel shut off at:

Meter Located left side exterior wall.

92 Jeanne Drive, Vaughan, ON June 12, 2024 ROOFING STRUCTURE **HEATING** REFERENCE

Rusty gas pipe connection.

Contact Consumers Gas for service.