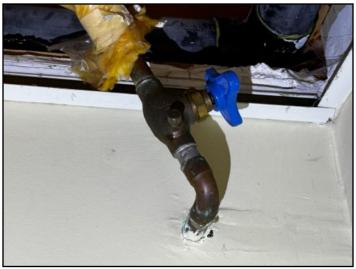

#### Exterior hose bibb (outdoor faucet):

• Present

Winterizing Hosebib

Shut off valves are located right side basement ceiling.

92 Jeanne Drive, Vaughan, ON June 12, 2024

www.quantumhomeinspections.ca

ROOFING

#### **Exterior Hose Bib**

This shutoff must be turned off and the water drained between this point and the exterior hose bib before the outside temperature drops below freezing. Damage will occur to your plumbing if this is not performed.

Turn this valve off and unscrew the small cap on the side of the shutoff. Open hose bib outside of your house or in the garage. Once all the water has been drained out of the pipe between the small cap and the hose bib, procced to tighten the small cap. Do not reopen this shutoff until the exterior hose bib is once again needed in the spring.

24. Hosebib shut off valve

23.

25. Hosebib shut off valve