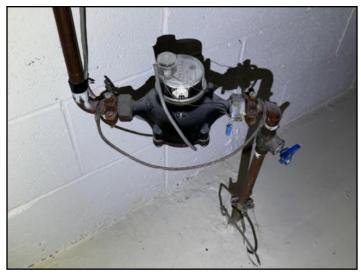

## Description

Service piping into building: • Copper

**Supply piping in building:** • Copper • PEX (cross-linked Polyethylene)

Main water shut off valve at the:

Meter

Located by the furnace

21. Meter