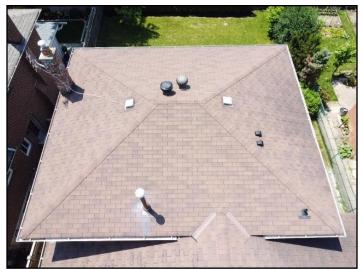

## Sloped roofing material:

• Asphalt shingles

Approximate age 10 years old.

Aging on the left side roof.

Budget for replacement in the future.

92 Jeanne Drive, Vaughan, ON June 12, 2024

www.quantumhomeinspections.ca