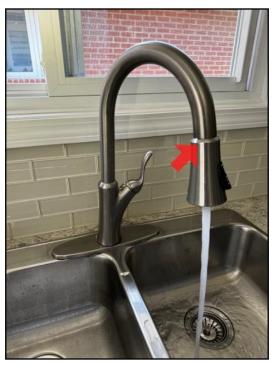

#### FIXTURES AND FAUCETS \ Basin, sink and laundry tub

**7. Condition:** • Loose vanity sink **Location**: Primary Washroom

Task: Repair

**8. Condition:** • Leaking spray nozzle on the faucet.

Location: Kitchen