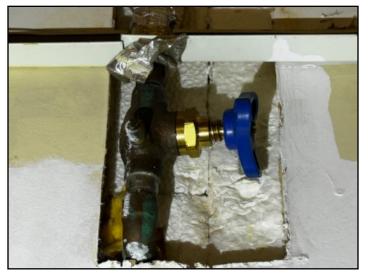

#### **Exterior Hose Bib**

This shutoff must be turned off and the water drained between this point and the exterior hose bib before the outside temperature drops below freezing. Damage will occur to your plumbing if this is not performed.

Turn this valve off and unscrew the small cap on the side of the shutoff. Open hose bib outside of your house or in the garage. Once all the water has been drained out of the pipe between the small cap and the hose bib, procced to tighten the small cap. Do not reopen this shutoff until the exterior hose bib is once again needed in the spring.

24. Hosebib shut off valve

23.

25. Hosebib shut off valve