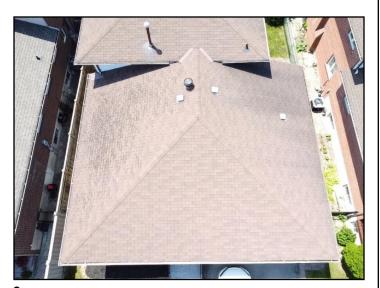

## Sloped roofing material:

• Asphalt shingles

Approximate age 10 years old.

Aging on the left side roof.

Budget for replacement in the future.

92 Jeanne Drive, Vaughan, ON June 12, 2024

www.quantumhomeinspections.ca