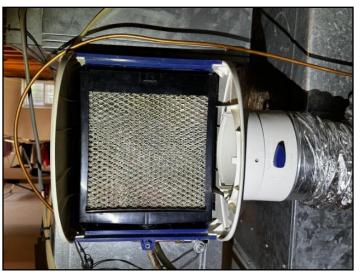

#### **Humidifier:**

• Trickle/cascade type

Replace filter every fall.

Make sure the water valve is on.

Make sure the damper flap is opened for the winter and closed for the summer.

Make sure the humidistat is set about 35%

Located behind the furnace.

92 Jeanne Drive, Vaughan, ON June 12, 2024 www.quantumhomeinspections.ca

ROOFING

EXTERIOR

STRUCTURI

LECTRICAL

**HEATING** 

COOLING

INSULATION

PLUMBING

INTERIOR

REFERENCE

16. Filter