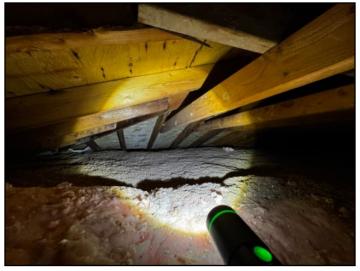

#### Attic/roof insulation material:

- Cellulose
- Batt Insulation Upgrade in the future

www.quantumhomeinspections.ca

ROOFING

XTERIOR

STRUCTURE

LECTRICAL

C