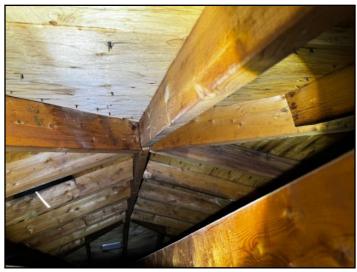

Roof and ceiling framing:

• Plywood sheathing

No signs of water damage or structural issues.

7.