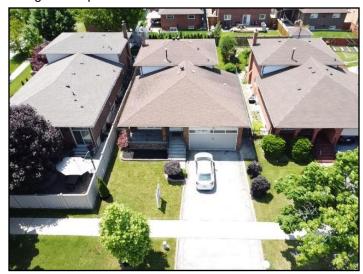

## Sloped roofing material:

• Asphalt shingles

Approximate age 10 years old.

Aging on the left side roof.

Budget for replacement in the future.

92 Jeanne Drive, Vaughan, ON June 12, 2024

www.quantumhomeinspections.ca