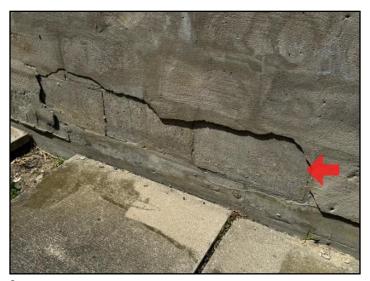

#### **FOUNDATIONS \ General notes**

2. Condition: • Parging damaged or missing

Implication(s): Chance of damage to structure | Shortened life expectancy of material

Location: Left & Right Side Exterior Wall

Task: Repair

92 Jeanne Drive, Vaughan, ON June 12, 2024 www.quantumhomeinspections.ca

ROOFING EXTERIOR STRUCTURE ELECTRICAL HEATING COOLING INSULATION PLUMBING INTERIOR REFERENCE

www.quantumhomeinspections.ca