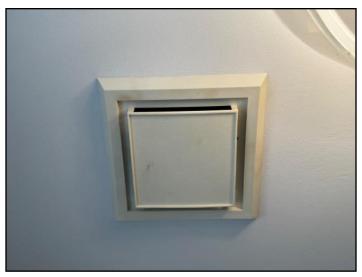

#### **EXHAUST FANS \ Duct**

13. Condition: • Damage weather hood.

Location: Rear Exterior Wall

Task: Replace

**END OF REPORT** 